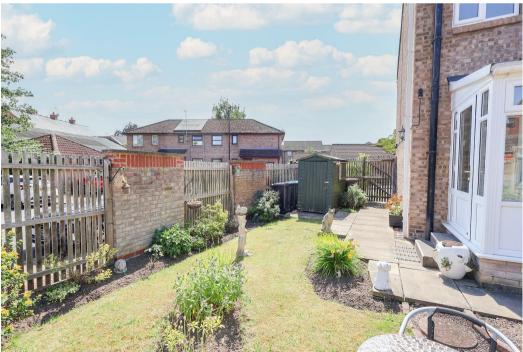

Externally there is an open garden to the front of the house and pathway leading to the front door. Gated access is available to good size enclosed side and rear gardens, part laid to lawn and offering a patio seating area, whilst being well stocked with an array of shrubs and plants. There is a handy storage shed and gated access is available to the single garage.