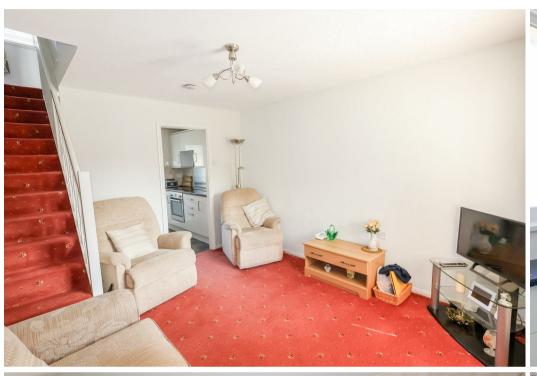

On the ground floor, the main entrance door leads into the entrance porch and living room beyond, with an open staircase rising to the first floor. The modern kitchen is located to the rear of the house, fitted with a range of units and also offering access to the conservatory/porch, with access from the rear garden. To the first floor there is a landing with loft access, a good size double bedroom with storage cupboard and the fully tiled shower room, which comes fitted with a white suite. The property is double glazed and it also benefits from gas central heating.