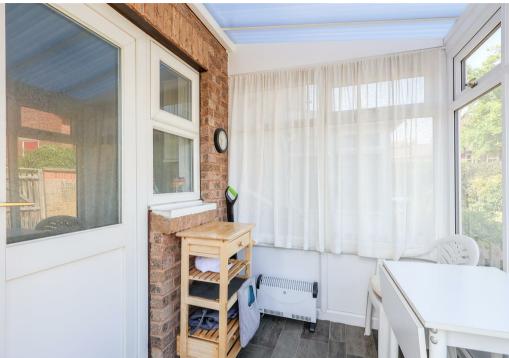

On the ground floor, the main entrance door leads into the entrance porch and living room beyond, with an open staircase rising to the first floor. The modern kitchen is located to the rear of the house, fitted with a range of units and also offering access to the conservatory/porch, with access from the rear garden. To the first floor there is a landing with loft access, a good size double bedroom with storage cupboard and the fully tiled shower room, which comes fitted with a white suite. The property is double glazed and it also benefits from gas central heating.