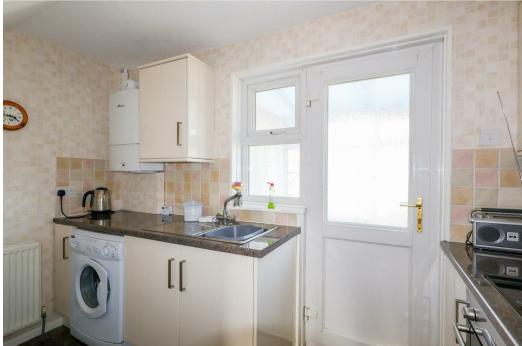

On the ground floor, the main entrance door leads into the entrance porch and living room beyond, with an open staircase rising to the first floor. The modern kitchen is located to the rear of the house, fitted with a range of units and also offering access to the conservatory/porch, with access from the rear garden. To the first floor there is a landing with loft access, a good size double bedroom with storage cupboard and the fully tiled shower room, which comes fitted with a white suite. The property is double glazed and it also benefits from gas central heating.