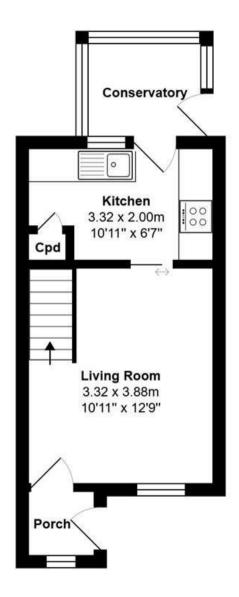

On the ground floor, the main entrance door leads into the entrance porch and living room beyond, with an open staircase rising to the first floor. The modern kitchen is located to the rear of the house, fitted with a range of units and also offering access to the conservatory/porch, with access from the rear garden. To the first floor there is a landing with loft access, a good size double bedroom with storage cupboard and the fully tiled shower room, which comes fitted with a white suite. The property is double glazed and it also benefits from gas central heating.

The property is sure to be of interest to a range of purchasers and an early viewing is advised for this lovely property, which is also offered for sale with no onward chain.

**Ground Floor** 

First Floor