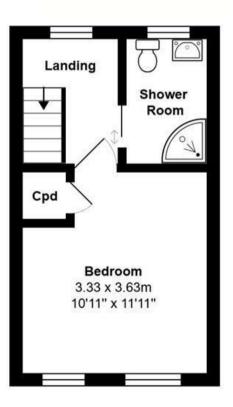

On the ground floor, the main entrance door leads into the entrance porch and living room beyond, with an open staircase rising to the first floor. The modern kitchen is located to the rear of the house, fitted with a range of units and also offering access to the conservatory/porch, with access from the rear garden. To the first floor there is a landing with loft access, a good size double bedroom with storage cupboard and the fully tiled shower room, which comes fitted with a white suite. The property is double glazed and it also benefits from gas central heating.

The property is sure to be of interest to a range of purchasers and an early viewing is advised for this lovely property, which is also offered for sale with no onward chain.

**Ground Floor** 

First Floor