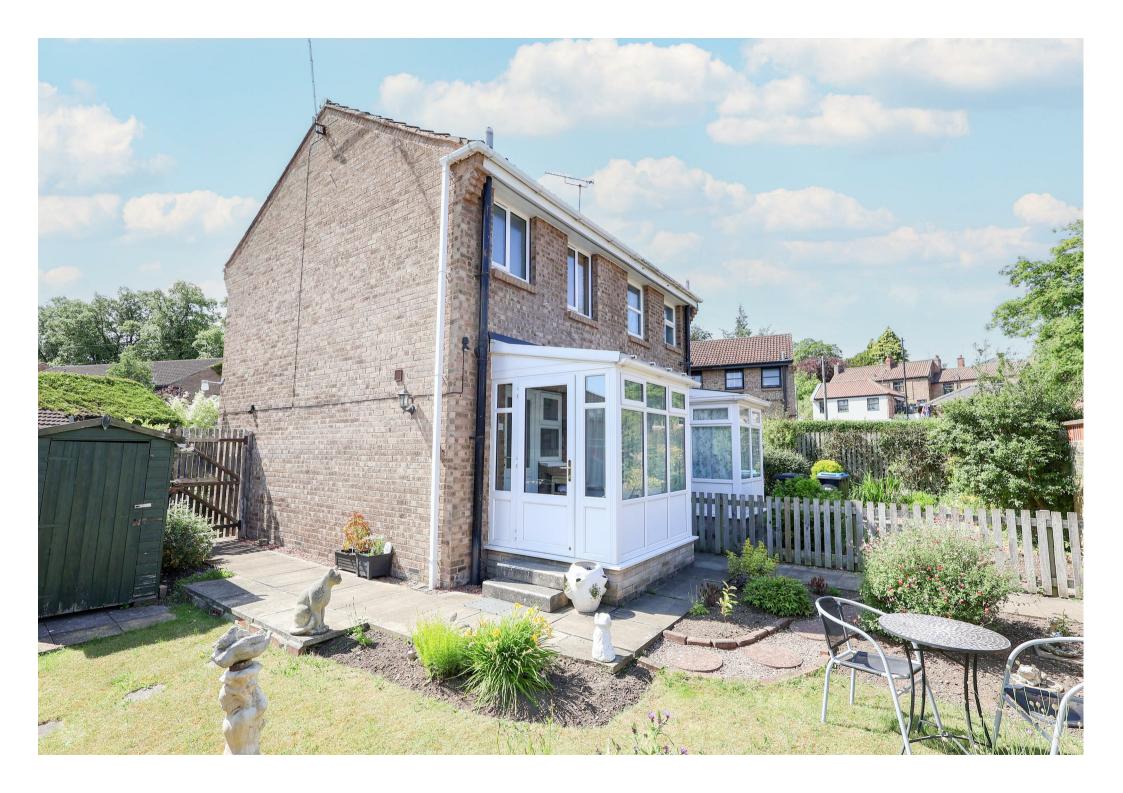

Externally there is an open garden to the front of the house and pathway leading to the front door. Gated access is available to good size enclosed side and rear gardens, part laid to lawn and offering a patio seating area, whilst being well stocked with an array of shrubs and plants. There is a handy storage shed and gated access is available to the single garage.