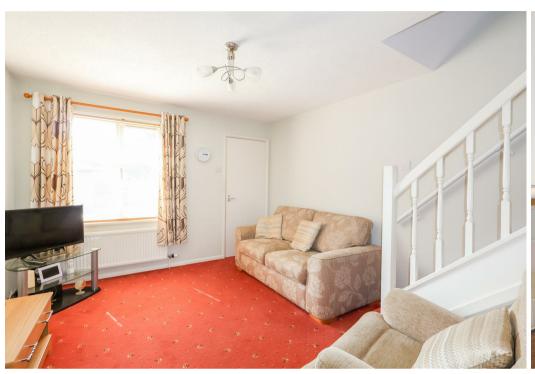

On the ground floor, the main entrance door leads into the entrance porch and living room beyond, with an open staircase rising to the first floor. The modern kitchen is located to the rear of the house, fitted with a range of units and also offering access to the conservatory/porch, with access from the rear garden. To the first floor there is a landing with loft access, a good size double bedroom with storage cupboard and the fully tiled shower room, which comes fitted with a white suite. The property is double glazed and it also benefits from gas central heating.