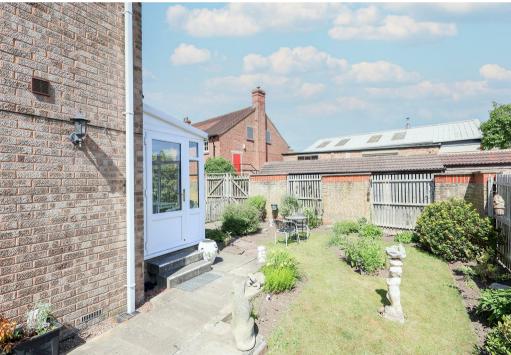

Externally there is an open garden to the front of the house and pathway leading to the front door. Gated access is available to good size enclosed side and rear gardens, part laid to lawn and offering a patio seating area, whilst being well stocked with an array of shrubs and plants. There is a handy storage shed and gated access is available to the single garage.