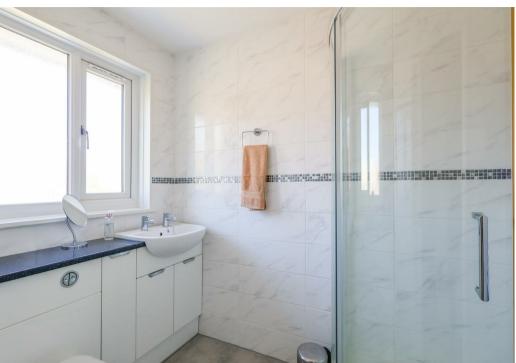

On the ground floor, the main entrance door leads into the entrance porch and living room beyond, with an open staircase rising to the first floor. The modern kitchen is located to the rear of the house, fitted with a range of units and also offering access to the conservatory/porch, with access from the rear garden. To the first floor there is a landing with loft access, a good size double bedroom with storage cupboard and the fully tiled shower room, which comes fitted with a white suite. The property is double glazed and it also benefits from gas central heating.