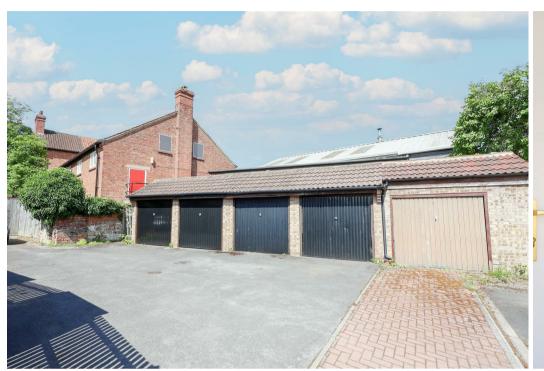

Externally there is an open garden to the front of the house and pathway leading to the front door. Gated access is available to good size enclosed side and rear gardens, part laid to lawn and offering a patio seating area, whilst being well stocked with an array of shrubs and plants. There is a handy storage shed and gated access is available to the single garage.