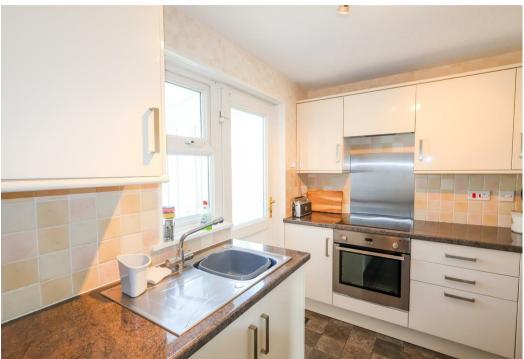

On the ground floor, the main entrance door leads into the entrance porch and living room beyond, with an open staircase rising to the first floor. The modern kitchen is located to the rear of the house, fitted with a range of units and also offering access to the conservatory/porch, with access from the rear garden. To the first floor there is a landing with loft access, a good size double bedroom with storage cupboard and the fully tiled shower room, which comes fitted with a white suite. The property is double glazed and it also benefits from gas central heating.