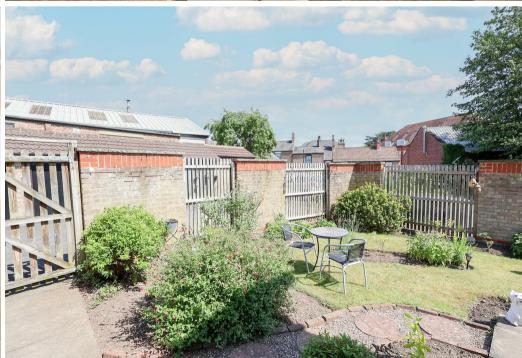

Externally there is an open garden to the front of the house and pathway leading to the front door. Gated access is available to good size enclosed side and rear gardens, part laid to lawn and offering a patio seating area, whilst being well stocked with an array of shrubs and plants. There is a handy storage shed and gated access is available to the single garage.