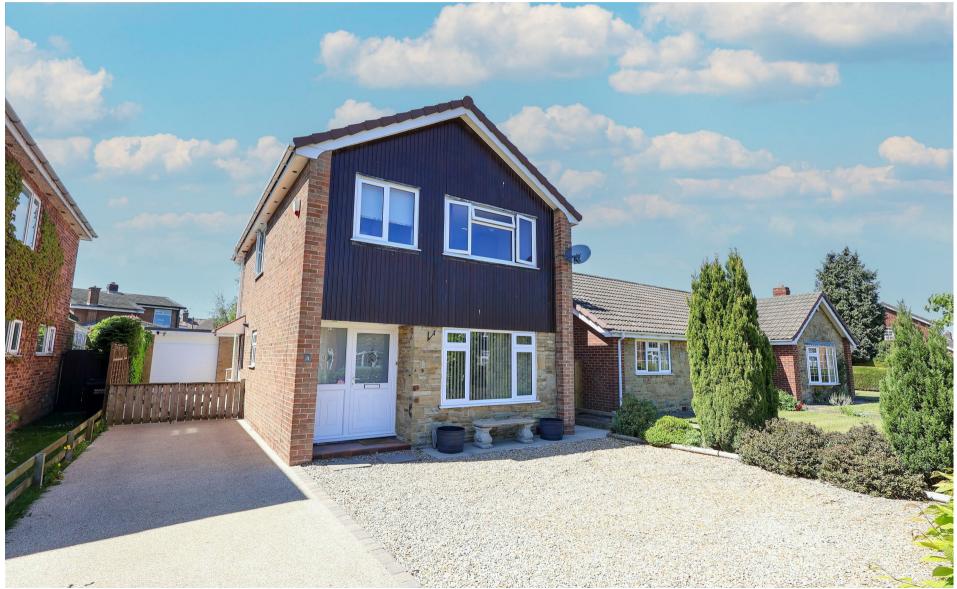

On the ground floor the main entrance door leads into the good size entrance hall, with stairs rising to the first floor, under stairs storage and the cloakroom/WC. The spacious living room comes fitted with a fireplace and gas fire, whilst the accommodation flows open plan into the dining room, through an archway. The garden room beyond offers a lovely relaxing space, fitted with double doors and enjoying views over the rear garden. The kitchen comes fitted with a range of modern quality units and integrated appliances, whilst the side access door conveniently leads to the driveway. There is no doubt the opportunity to adjust the layout to create a kitchen/diner, should the new owner(s) wish and subject to necessary consents and building permissions. To the first floor there is a landing with loft access and a storage cupboard, two generous double bedrooms with fitted wardrobes and a further single third bedroom, again offering fitted storage. The large bathroom completes the upstairs layout, part tiled and fitted with a modern white suite, including a bath and separate shower.

Externally there is an extensive resin driveway to the front of the house, providing parking for numerous vehicles and leading to the detached single garage, which comes fitted with a remote controlled electric door. The low maintenance gravelled front garden also offers additional parking. Gated access is available to the lovely enclosed rear garden, attracting a lot of sunshine and again designed with ease of maintenance in mind, including an artificial lawn. The landscaped garden comes stocked with an array of shrubs and plants, also benefitting from an extensive patio and further shed storage.