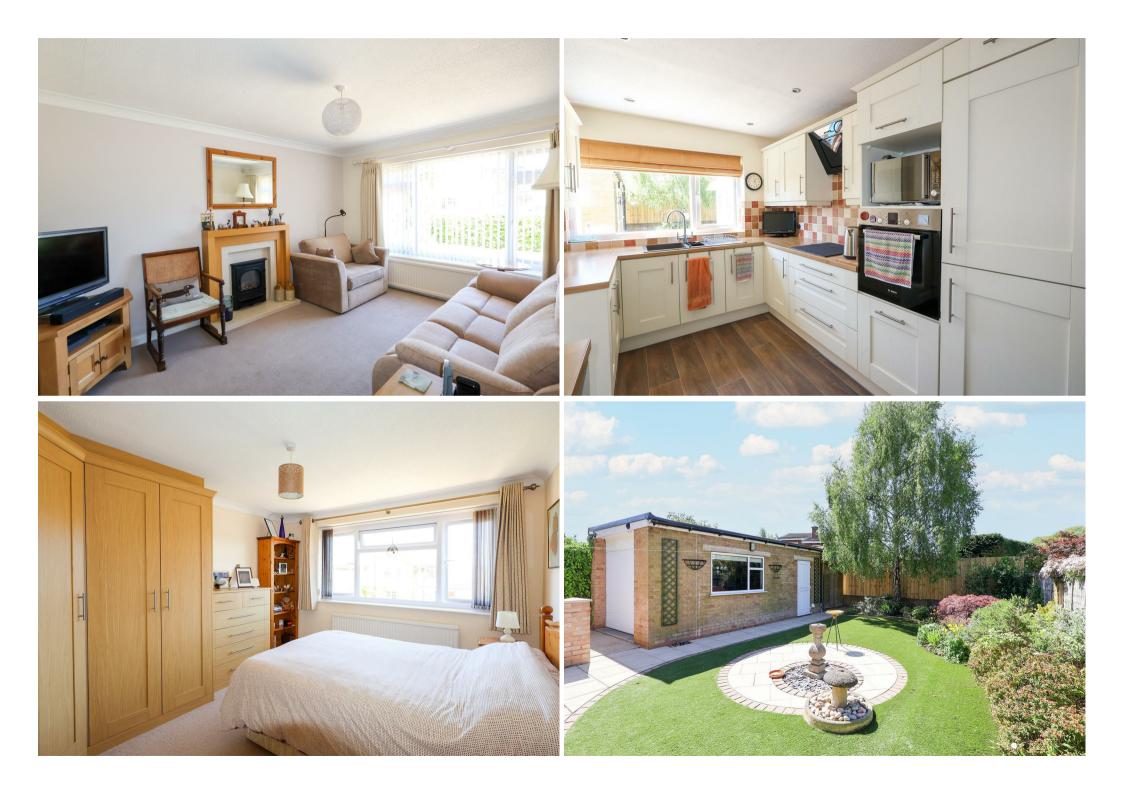

On the ground floor the main entrance door leads into the good size entrance hall, with stairs rising to the first floor, under stairs storage and the cloakroom/WC. The spacious living room comes fitted with a fireplace and gas fire, whilst the accommodation flows open plan into the dining room, through an archway. The garden room beyond offers a lovely relaxing space, fitted with double doors and enjoying views over the rear garden. The kitchen comes fitted with a range of modern quality units and integrated appliances, whilst the side access door conveniently leads to the driveway. There is no doubt the opportunity to adjust the layout to create a kitchen/diner, should the new owner(s) wish and subject to necessary consents and building permissions. To the first floor there is a landing with loft access and a storage cupboard, two generous double bedrooms with fitted wardrobes and a further single third bedroom, again offering fitted storage. The large bathroom completes the upstairs layout, part tiled and fitted with a modern white suite, including a bath and separate shower.

Externally there is an extensive resin driveway to the front of the house, providing parking for numerous vehicles and leading to the detached single garage, which comes fitted with a remote controlled electric door. The low maintenance gravelled front garden also offers additional parking. Gated access is available to the lovely enclosed rear garden, attracting a lot of sunshine and again designed with ease of maintenance in mind, including an artificial lawn. The landscaped garden comes stocked with an array of shrubs and plants, also benefitting from an extensive patio and further shed storage.