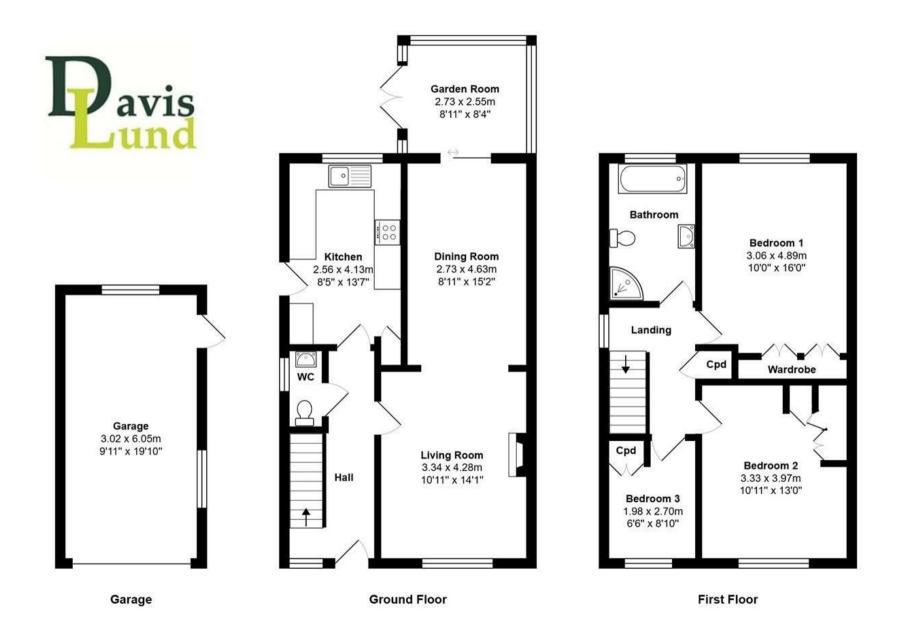

On the ground floor the main entrance door leads into the good size entrance hall, with stairs rising to the first floor, under stairs storage and the cloakroom/WC. The spacious living room comes fitted with a fireplace and gas fire, whilst the accommodation flows open plan into the dining room, through an archway. The garden room beyond offers a lovely relaxing space, fitted with double doors and enjoying views over the rear garden. The kitchen comes fitted with a range of modern quality units and integrated appliances, whilst the side access door conveniently leads to the driveway. There is no doubt the opportunity to adjust the layout to create a kitchen/diner, should the new owner(s) wish and subject to necessary consents and building permissions. To the first floor there is a landing with loft access and a storage cupboard, two generous double bedrooms with fitted wardrobes and a further single third bedroom, again offering fitted storage. The large bathroom completes the upstairs layout, part tiled and fitted with a modern white suite, including a bath and separate shower.

Externally there is an extensive resin driveway to the front of the house, providing parking for numerous vehicles and leading to the detached single garage, which comes fitted with a remote controlled electric door. The low maintenance gravelled front garden also offers additional parking. Gated access is available to the lovely enclosed rear garden, attracting a lot of sunshine and again designed with ease of maintenance in mind, including an artificial lawn. The landscaped garden comes stocked with an array of shrubs and plants, also benefitting from an extensive patio and further shed storage.