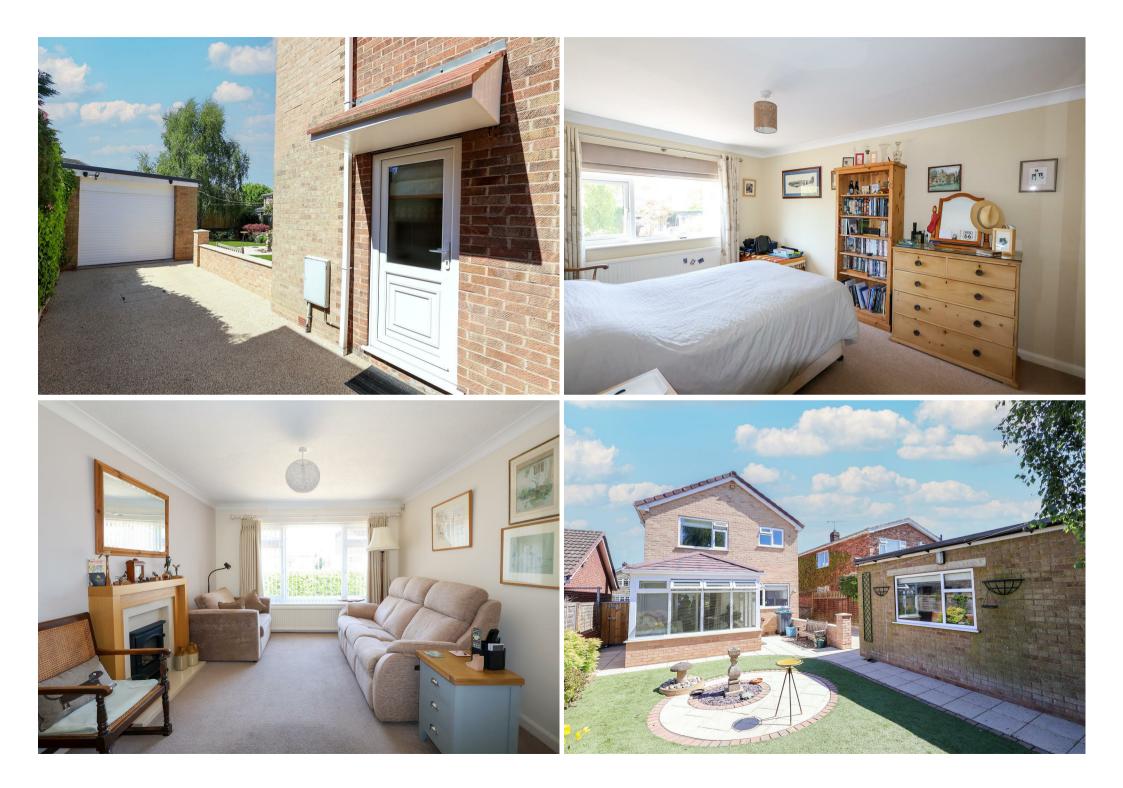

On the ground floor the main entrance door leads into the good size entrance hall, with stairs rising to the first floor, under stairs storage and the cloakroom/WC. The spacious living room comes fitted with a fireplace and gas fire, whilst the accommodation flows open plan into the dining room, through an archway. The garden room beyond offers a lovely relaxing space, fitted with double doors and enjoying views over the rear garden. The kitchen comes fitted with a range of modern quality units and integrated appliances, whilst the side access door conveniently leads to the driveway. There is no doubt the opportunity to adjust the layout to create a kitchen/diner, should the new owner(s) wish and subject to necessary consents and building permissions. To the first floor there is a landing with loft access and a storage cupboard, two generous double bedrooms with fitted wardrobes and a further single third bedroom, again offering fitted storage. The large bathroom completes the upstairs layout, part tiled and fitted with a modern white suite, including a bath and separate shower.

Externally there is an extensive resin driveway to the front of the house, providing parking for numerous vehicles and leading to the detached single garage, which comes fitted with a remote controlled electric door. The low maintenance gravelled front garden also offers additional parking. Gated access is available to the lovely enclosed rear garden, attracting a lot of sunshine and again designed with ease of maintenance in mind, including an artificial lawn. The landscaped garden comes stocked with an array of shrubs and plants, also benefitting from an extensive patio and further shed storage.