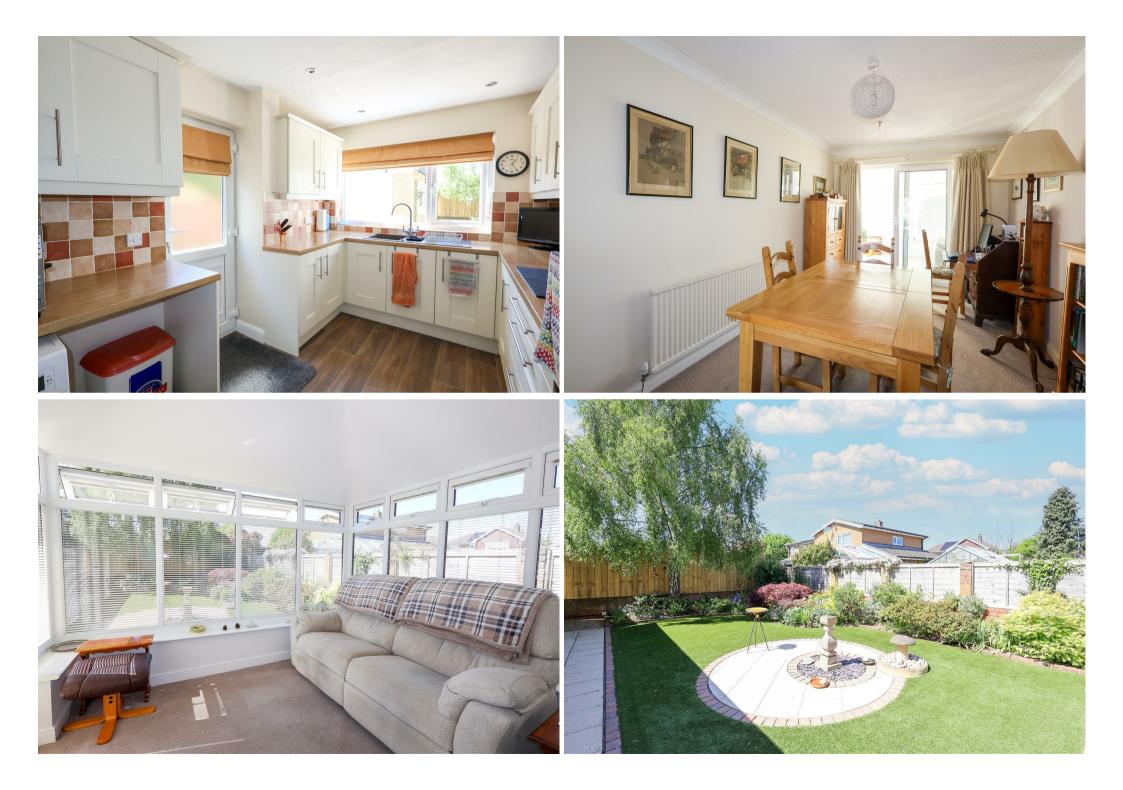

The house reveals an immaculate interior which is ready for immediate occupancy, with neutral décor and generous proportions throughout. The house has undergone a two-storey rear extension and a garden room has also been added, fitted with a lightweight solid roof, for comfortable all year-round use.

On the ground floor the main entrance door leads into the good size entrance hall, with stairs rising to the first floor, under stairs storage and the cloakroom/WC. The spacious living room comes fitted with a fireplace and gas fire, whilst the accommodation flows open plan into the dining room, through an archway. The garden room beyond offers a lovely relaxing space, fitted with double doors and enjoying views over the rear garden. The kitchen comes fitted with a range of modern quality units and integrated appliances, whilst the side access door conveniently leads to the driveway. There is no doubt the opportunity to adjust the layout to create a kitchen/diner, should the new owner(s) wish and subject to necessary consents and building permissions. To the first floor there is a landing with loft access and a storage cupboard, two generous double bedrooms with fitted wardrobes and a further single third bedroom, again offering fitted storage. The large bathroom completes the upstairs layout, part tiled and fitted with a modern white suite, including a bath and separate shower.

Externally there is an extensive resin driveway to the front of the house, providing parking for numerous vehicles and leading to the detached single garage, which comes fitted with a remote controlled electric door. The low maintenance gravelled front garden also offers additional parking. Gated access is available to the lovely enclosed rear garden, attracting a lot of sunshine and again designed with ease of maintenance in mind, including an artificial lawn. The landscaped garden comes stocked with an array of shrubs and plants, also benefitting from an extensive patio and further shed storage.