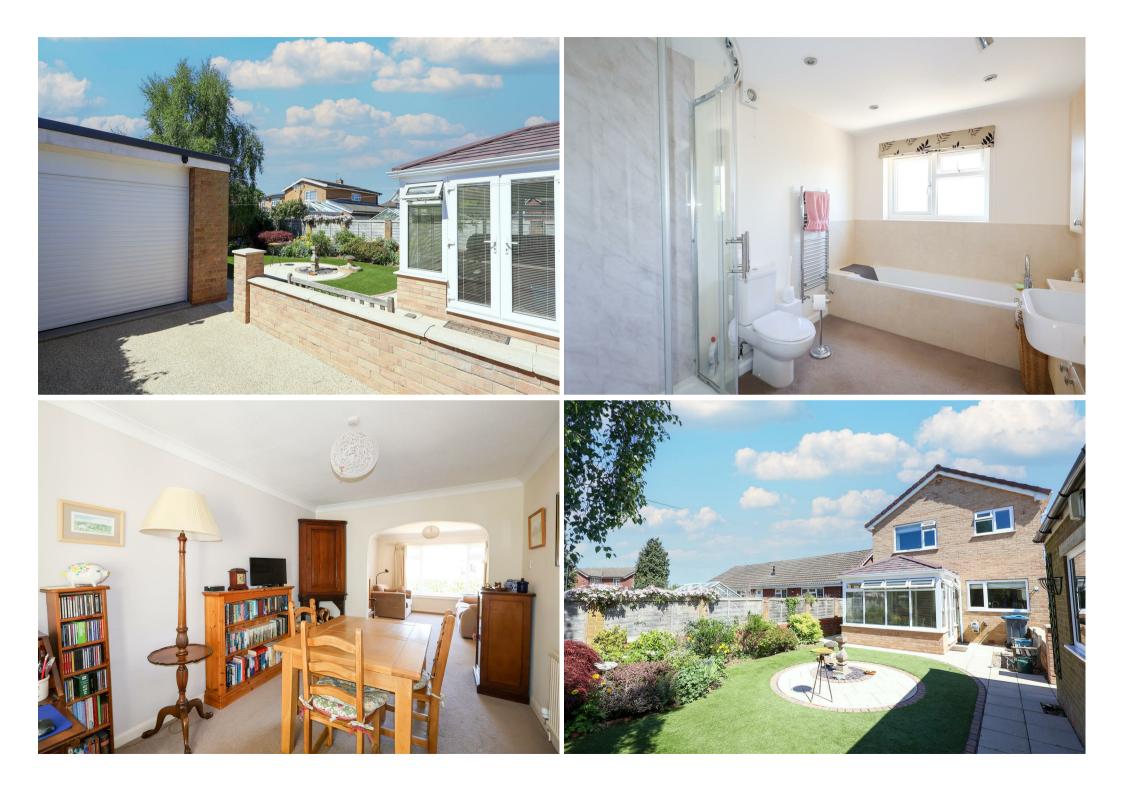

On the ground floor the main entrance door leads into the good size entrance hall, with stairs rising to the first floor, under stairs storage and the cloakroom/WC. The spacious living room comes fitted with a fireplace and gas fire, whilst the accommodation flows open plan into the dining room, through an archway. The garden room beyond offers a lovely relaxing space, fitted with double doors and enjoying views over the rear garden. The kitchen comes fitted with a range of modern quality units and integrated appliances, whilst the side access door conveniently leads to the driveway. There is no doubt the opportunity to adjust the layout to create a kitchen/diner, should the new owner(s) wish and subject to necessary consents and building permissions. To the first floor there is a landing with loft access and a storage cupboard, two generous double bedrooms with fitted wardrobes and a further single third bedroom, again offering fitted storage. The large bathroom completes the upstairs layout, part tiled and fitted with a modern white suite, including a bath and separate shower.

Externally there is an extensive resin driveway to the front of the house, providing parking for numerous vehicles and leading to the detached single garage, which comes fitted with a remote controlled electric door. The low maintenance gravelled front garden also offers additional parking. Gated access is available to the lovely enclosed rear garden, attracting a lot of sunshine and again designed with ease of maintenance in mind, including an artificial lawn. The landscaped garden comes stocked with an array of shrubs and plants, also benefitting from an extensive patio and further shed storage.