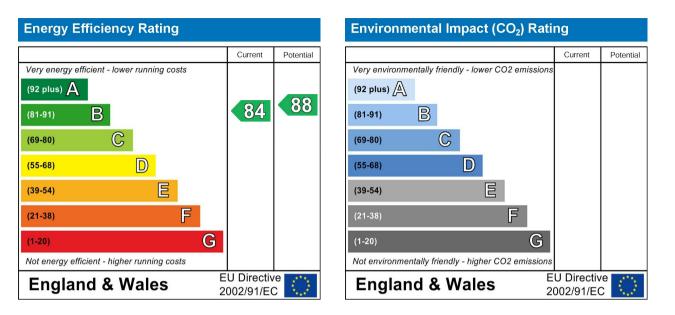

An internal inspection is required to appreciate the space available, whilst the property also offers an energy efficient home, not least aided by the fitted solar panels, which even offer an annual return tariff.