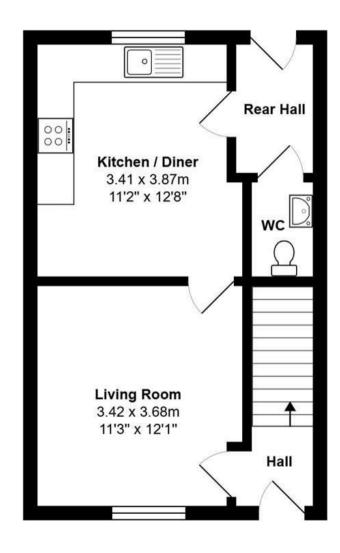

On the ground floor the main entrance door leads into an entrance hall, with stairs rising to the first floor and access into the living room. The impressive kitchen/diner comes fitted with a range of modern units and some integrated appliances, whilst also housing the gas central heating boiler. The cloakroom/WC and rear hallway complete the downstairs layout, offering access to the rear garden. To the first floor there is a landing with access to two great size bedrooms, the main room coming fitted with built in wardrobes and also offering loft access. The stylish part tiled bathroom comes fitted with a modern white suite, including a bath with a glazed screen and shower over.