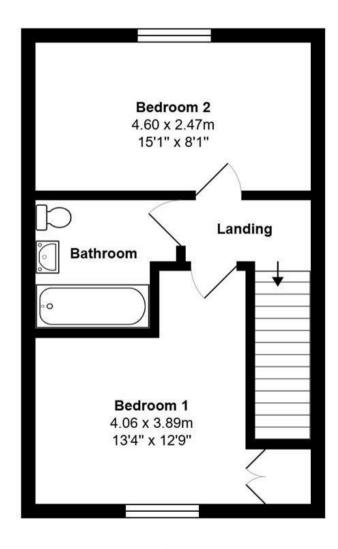

On the ground floor the main entrance door leads into an entrance hall, with stairs rising to the first floor and access into the living room. The impressive kitchen/diner comes fitted with a range of modern units and some integrated appliances, whilst also housing the gas central heating boiler. The cloakroom/WC and rear hallway complete the downstairs layout, offering access to the rear garden. To the first floor there is a landing with access to two great size bedrooms, the main room coming fitted with built in wardrobes and also offering loft access. The stylish part tiled bathroom comes fitted with a modern white suite, including a bath with a glazed screen and shower over.