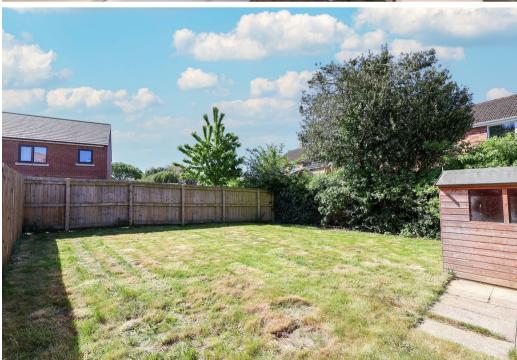

Externally there is block paved driveway parking to the front of the house and an extensive lawned garden. Gated access is available to the side of the house and leading to the great size enclosed rear garden beyond, again laid to lawn and offering lots of potential, to landscape to personal taste.