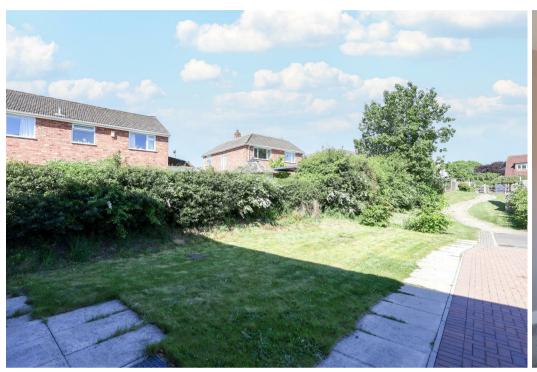

Externally there is block paved driveway parking to the front of the house and an extensive lawned garden. Gated access is available to the side of the house and leading to the great size enclosed rear garden beyond, again laid to lawn and offering lots of potential, to landscape to personal taste.