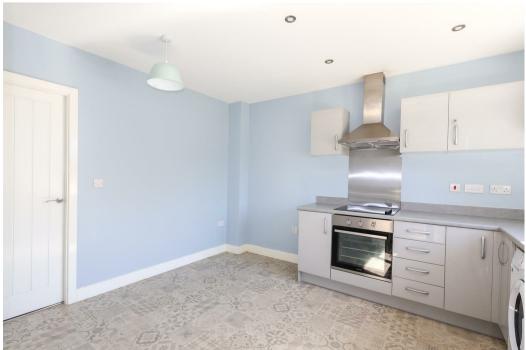

On the ground floor the main entrance door leads into an entrance hall, with stairs rising to the first floor and access into the living room. The impressive kitchen/diner comes fitted with a range of modern units and some integrated appliances, whilst also housing the gas central heating boiler. The cloakroom/WC and rear hallway complete the downstairs layout, offering access to the rear garden. To the first floor there is a landing with access to two great size bedrooms, the main room coming fitted with built in wardrobes and also offering loft access. The stylish part tiled bathroom comes fitted with a modern white suite, including a bath with a glazed screen and shower over.