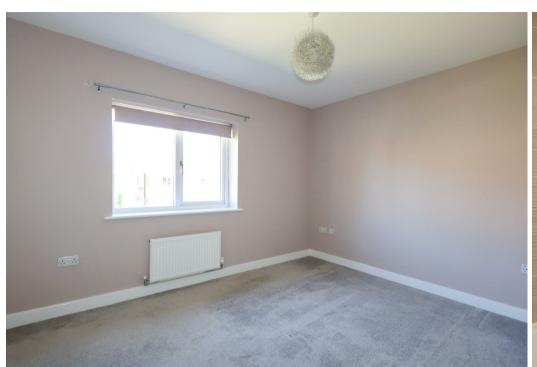

On the ground floor the main entrance door leads into an entrance hall, with stairs rising to the first floor and access into the living room. The impressive kitchen/diner comes fitted with a range of modern units and some integrated appliances, whilst also housing the gas central heating boiler. The cloakroom/WC and rear hallway complete the downstairs layout, offering access to the rear garden. To the first floor there is a landing with access to two great size bedrooms, the main room coming fitted with built in wardrobes and also offering loft access. The stylish part tiled bathroom comes fitted with a modern white suite, including a bath with a glazed screen and shower over.