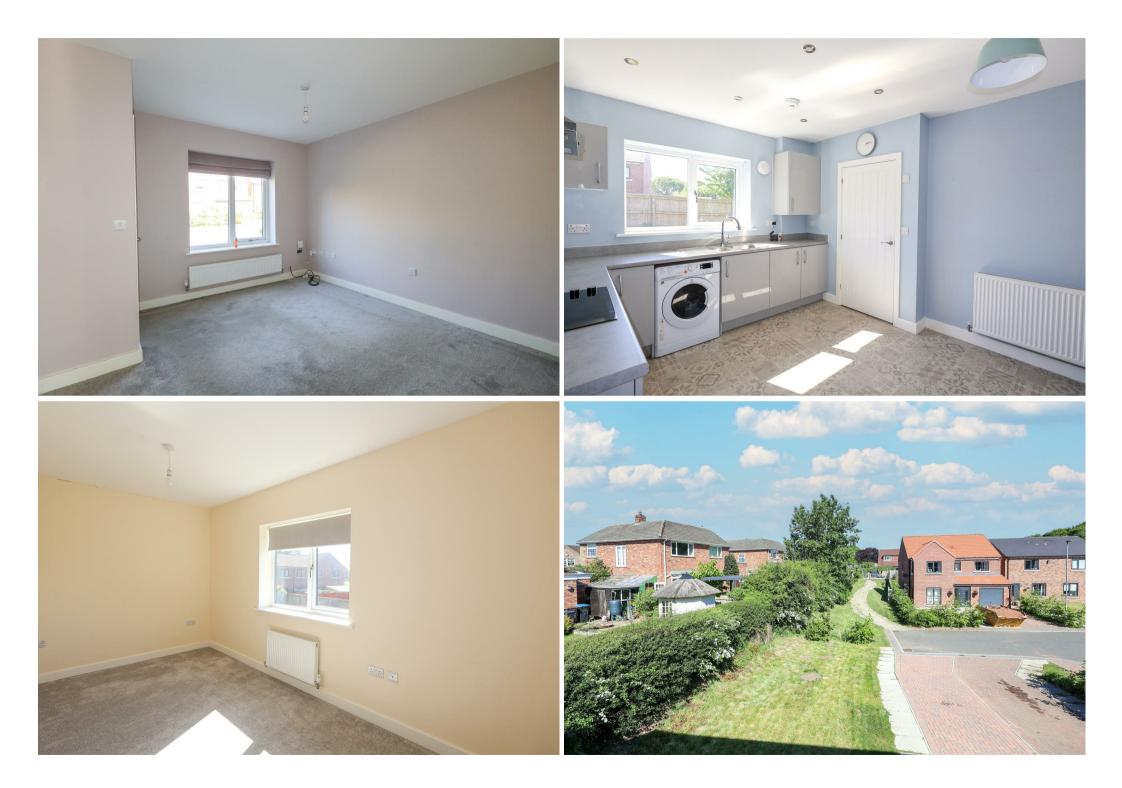

The house reveals a modern, light and airy interior, whilst also being an energy efficient B rated home, coming fitted with gas central heating and double glazing.

Situated in the sought after village of Kirby Hill, the property offers ease of access to a range of amenities, both in Boroughbridge itself and the neighbouring towns/cities, including Harrogate, Ripon and Thirsk. The property is also ideally located for commuters, offering ease of access to the A1(M) and beyond.

On the ground floor the main entrance door leads into an entrance hall, with stairs rising to the first floor and access into the living room. The impressive kitchen/diner comes fitted with a range of modern units and some integrated appliances, whilst also housing the gas central heating boiler. The cloakroom/WC and rear hallway complete the downstairs layout, offering access to the rear garden. To the first floor there is a landing with access to two great size bedrooms, the main room coming fitted with built in wardrobes and also offering loft access. The stylish part tiled bathroom comes fitted with a modern white suite, including a bath with a glazed screen and shower over.