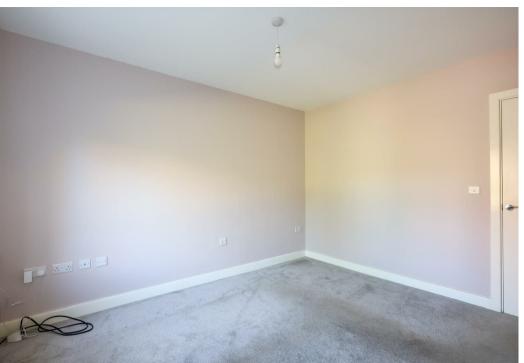

On the ground floor the main entrance door leads into an entrance hall, with stairs rising to the first floor and access into the living room. The impressive kitchen/diner comes fitted with a range of modern units and some integrated appliances, whilst also housing the gas central heating boiler. The cloakroom/WC and rear hallway complete the downstairs layout, offering access to the rear garden. To the first floor there is a landing with access to two great size bedrooms, the main room coming fitted with built in wardrobes and also offering loft access. The stylish part tiled bathroom comes fitted with a modern white suite, including a bath with a glazed screen and shower over.