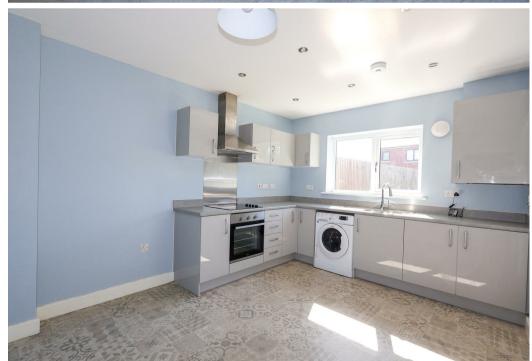

On the ground floor the main entrance door leads into an entrance hall, with stairs rising to the first floor and access into the living room. The impressive kitchen/diner comes fitted with a range of modern units and some integrated appliances, whilst also housing the gas central heating boiler. The cloakroom/WC and rear hallway complete the downstairs layout, offering access to the rear garden. To the first floor there is a landing with access to two great size bedrooms, the main room coming fitted with built in wardrobes and also offering loft access. The stylish part tiled bathroom comes fitted with a modern white suite, including a bath with a glazed screen and shower over.