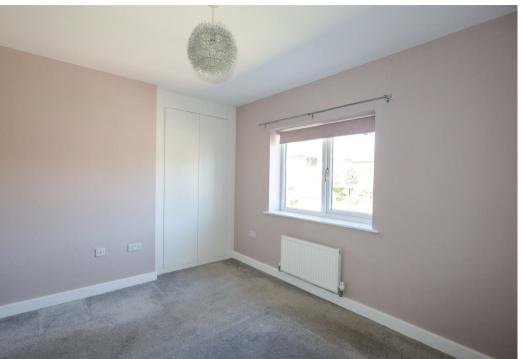

On the ground floor the main entrance door leads into an entrance hall, with stairs rising to the first floor and access into the living room. The impressive kitchen/diner comes fitted with a range of modern units and some integrated appliances, whilst also housing the gas central heating boiler. The cloakroom/WC and rear hallway complete the downstairs layout, offering access to the rear garden. To the first floor there is a landing with access to two great size bedrooms, the main room coming fitted with built in wardrobes and also offering loft access. The stylish part tiled bathroom comes fitted with a modern white suite, including a bath with a glazed screen and shower over.