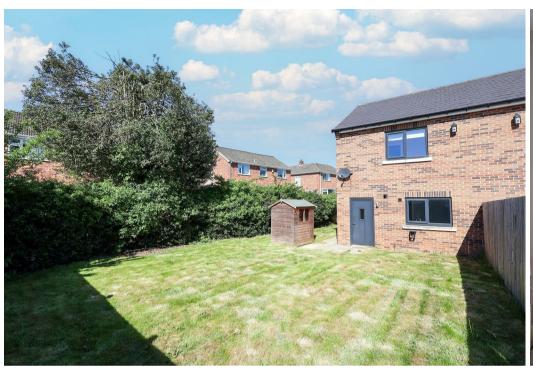

Externally there is block paved driveway parking to the front of the house and an extensive lawned garden. Gated access is available to the side of the house and leading to the great size enclosed rear garden beyond, again laid to lawn and offering lots of potential, to landscape to personal taste.