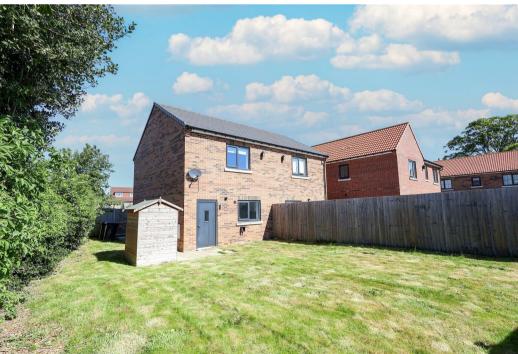

Externally there is block paved driveway parking to the front of the house and an extensive lawned garden. Gated access is available to the side of the house and leading to the great size enclosed rear garden beyond, again laid to lawn and offering lots of potential, to landscape to personal taste.