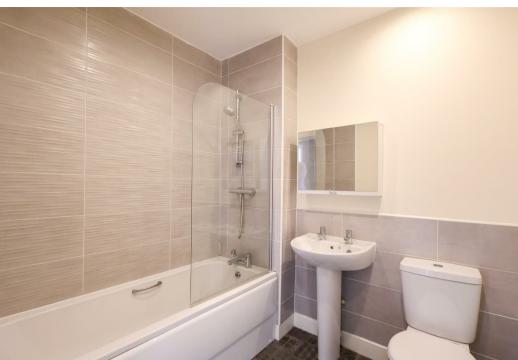

On the ground floor the main entrance door leads into an entrance hall, with stairs rising to the first floor and access into the living room. The impressive kitchen/diner comes fitted with a range of modern units and some integrated appliances, whilst also housing the gas central heating boiler. The cloakroom/WC and rear hallway complete the downstairs layout, offering access to the rear garden. To the first floor there is a landing with access to two great size bedrooms, the main room coming fitted with built in wardrobes and also offering loft access. The stylish part tiled bathroom comes fitted with a modern white suite, including a bath with a glazed screen and shower over.