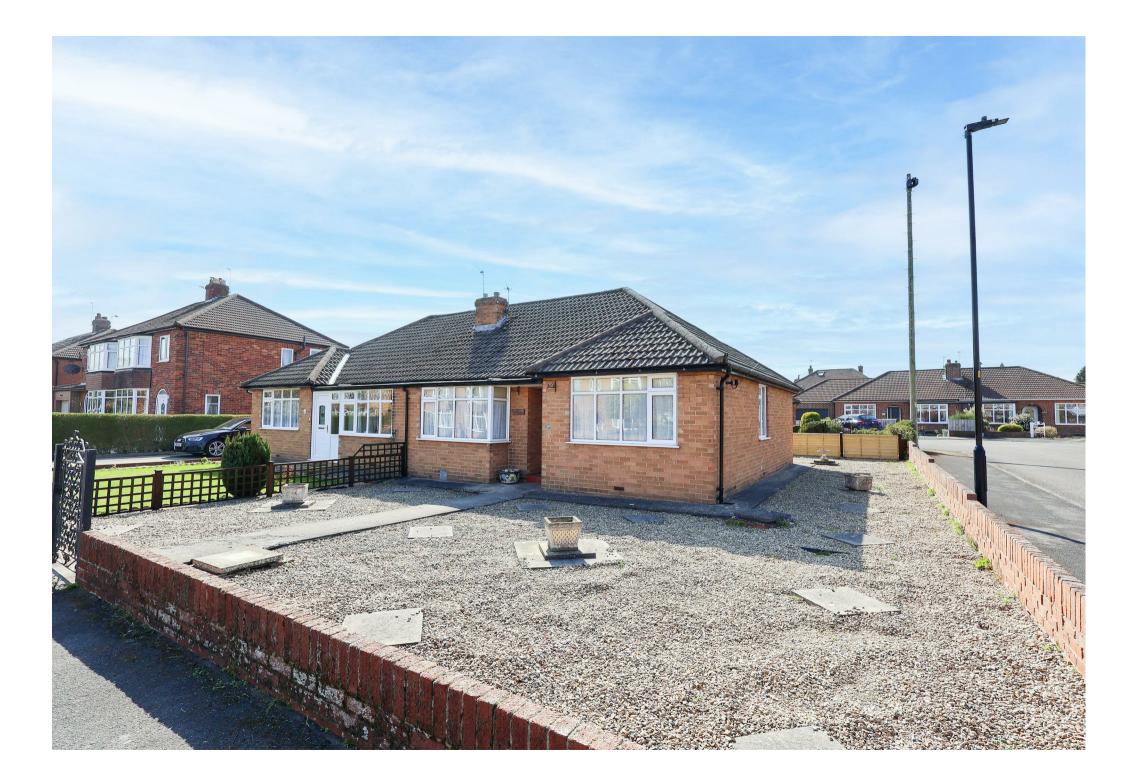

## Accommodation

A spacious three bedroom semi detached bungalow, enjoying a lovely setting and being located in a highly desirable area to the south side of the city, which now offers the opportunity to modernise to personal taste.

The bungalow sits on a good size low maintenance plot, whilst it has been extended to the rear, with the addition of a conservatory. There is undoubtedly the scope to extend or convert the loft space, as a number of neighbouring property have done, subject to necessary consents. There is also the possibility to drop the kerb and add driveway parking, again subject to obtaining permission.

Externally there are low maintenance gravelled garden to three sides, enclosed with wall and fence boundaries, with the gardens attracting a lot of sunshine throughout the day.

Located in a sought-after residential area on the south side of the city, the property is situated close to schools and amenities, whilst also being near to open countryside. The bypass is available close by, whilst the bungalow is also situated close to the 36 bus route, giving ease of access and a regular service to Harrogate and Leeds.