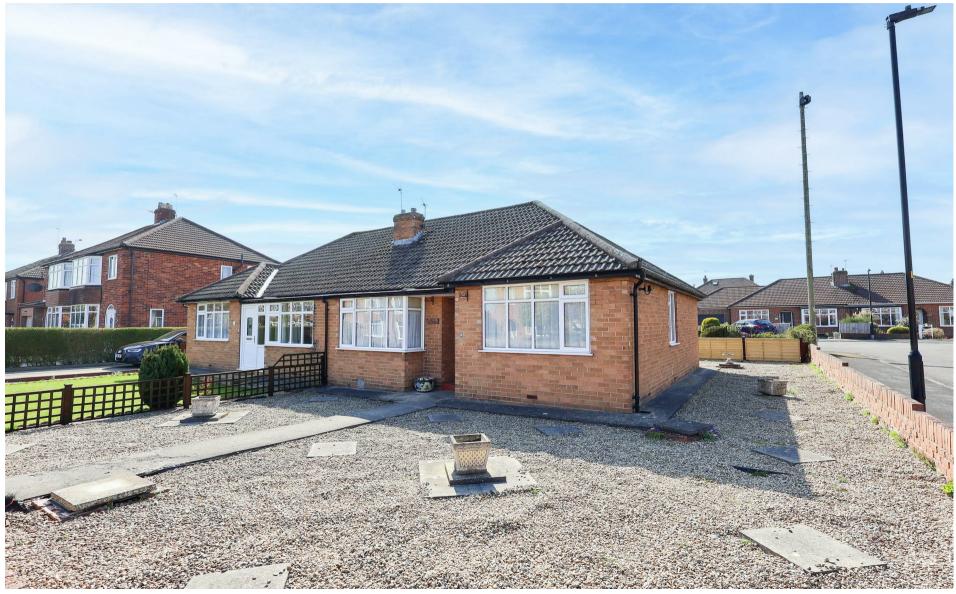

## Accommodation

A spacious three bedroom semi detached bungalow, enjoying a lovely setting and being located in a highly desirable area to the south side of the city, which now offers the opportunity to modernise to personal taste.

The bungalow sits on a good size low maintenance plot, whilst it has been extended to the rear, with the addition of a conservatory. There is undoubtedly the scope to extend or convert the loft space, as a number of neighbouring property have done, subject to necessary consents. There is also the possibility to drop the kerb and add driveway parking, again subject to obtaining permission.

Externally there are low maintenance gravelled garden to three sides, enclosed with wall and fence boundaries, with the gardens attracting a lot of sunshine throughout the day.

Located in a sought-after residential area on the south side of the city, the property is situated close to schools and amenities, whilst also being near to open countryside. The bypass is available close by, whilst the bungalow is also situated close to the 36 bus route, giving ease of access and a regular service to Harrogate and Leeds.