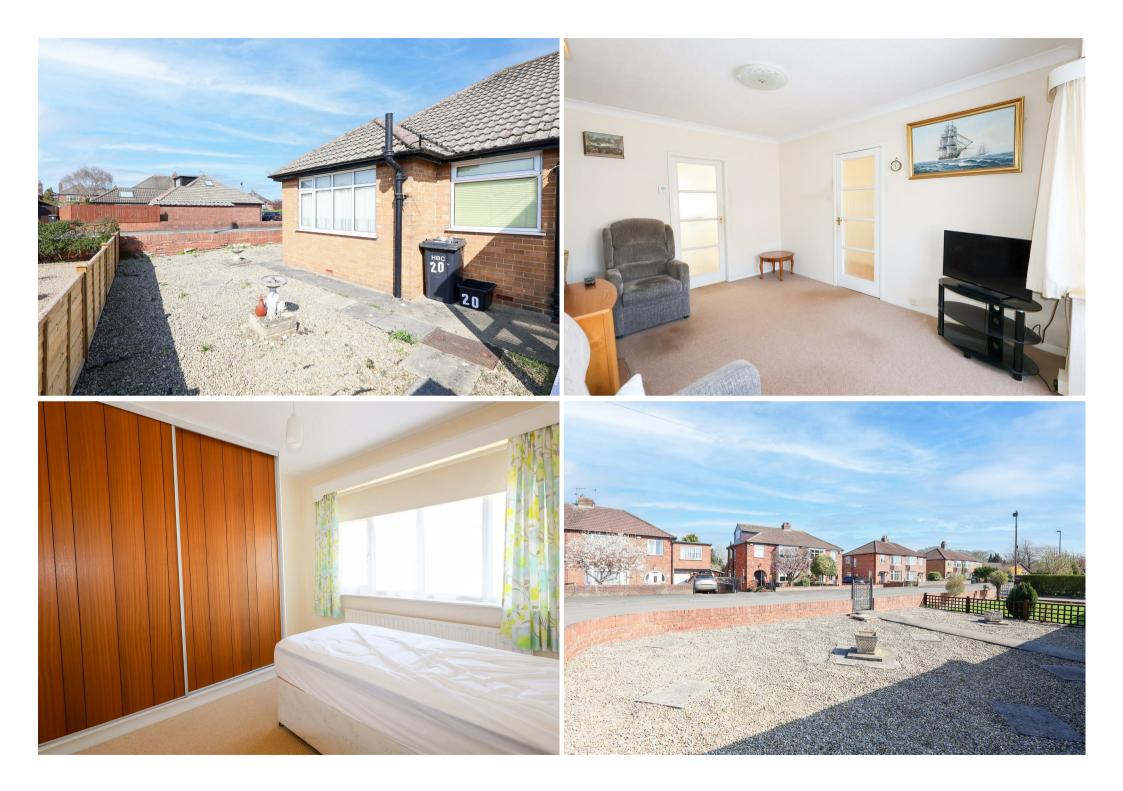

The main entrance door leads into the entrance hall, with loft access and a storage cupboard. The living room is located to the front of the property, whilst access is available into the kitchen and conservatory beyond. The kitchen comes fitted with a range of units, plus a further storage cupboard. There are three bedrooms (two doubles and one single) and the fully tiled shower room completes the layout. The property is double glazed and gas central heating is in place.

Externally there are low maintenance gravelled garden to three sides, enclosed with wall and fence boundaries, with the gardens attracting a lot of sunshine throughout the day.

Located in a sought-after residential area on the south side of the city, the property is situated close to schools and amenities, whilst also being near to open countryside. The bypass is available close by, whilst the bungalow is also situated close to the 36 bus route, giving ease of access and a regular service to Harrogate and Leeds.