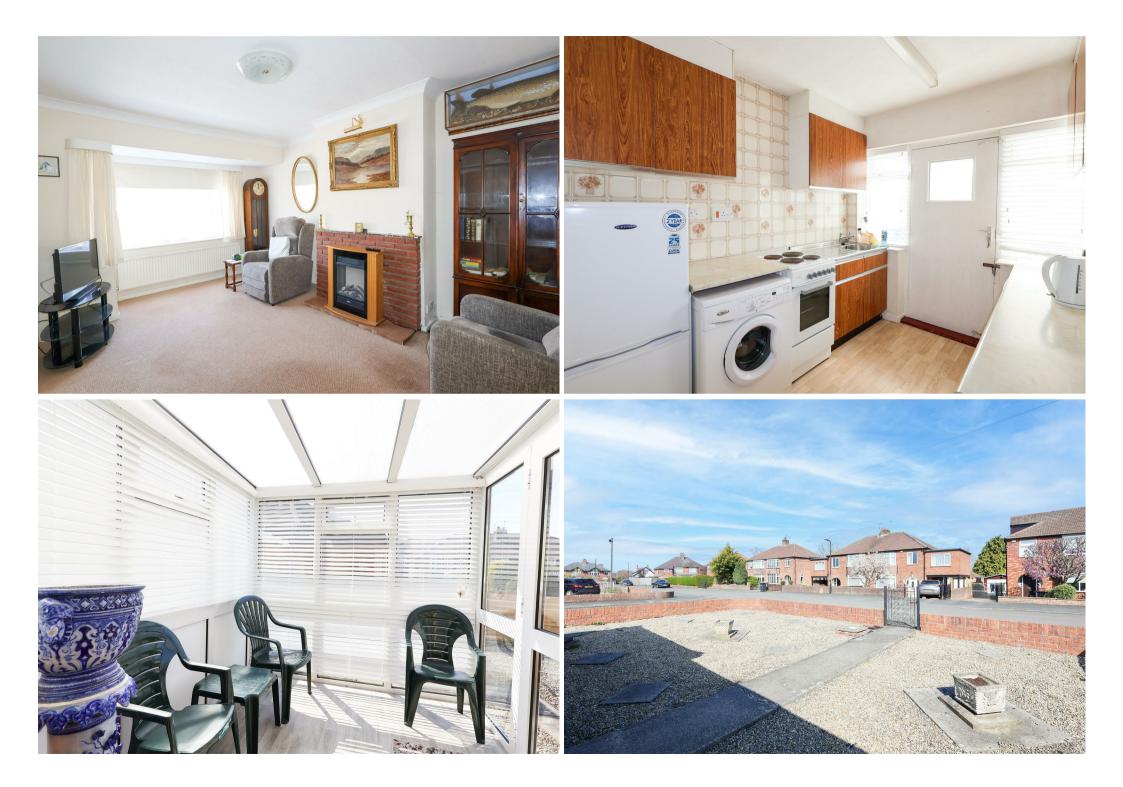

The main entrance door leads into the entrance hall, with loft access and a storage cupboard. The living room is located to the front of the property, whilst access is available into the kitchen and conservatory beyond. The kitchen comes fitted with a range of units, plus a further storage cupboard. There are three bedrooms (two doubles and one single) and the fully tiled shower room completes the layout. The property is double glazed and gas central heating is in place.