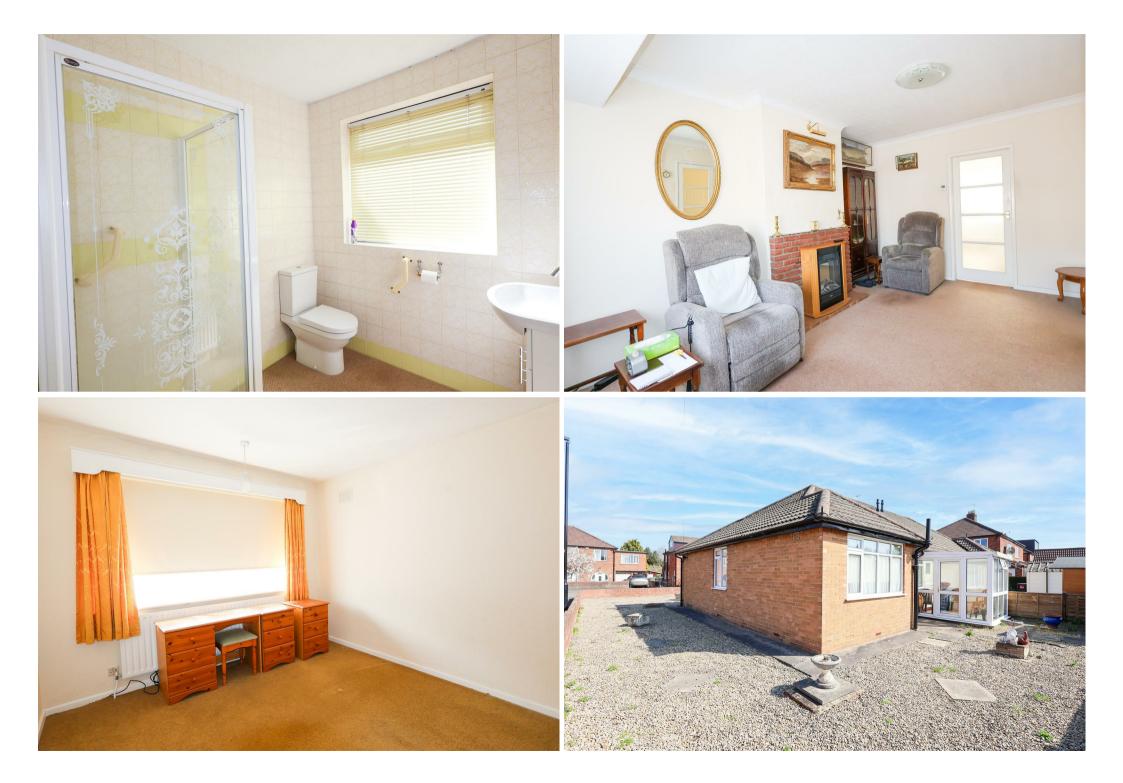

The main entrance door leads into the entrance hall, with loft access and a storage cupboard. The living room is located to the front of the property, whilst access is available into the kitchen and conservatory beyond. The kitchen comes fitted with a range of units, plus a further storage cupboard. There are three bedrooms (two doubles and one single) and the fully tiled shower room completes the layout. The property is double glazed and gas central heating is in place.