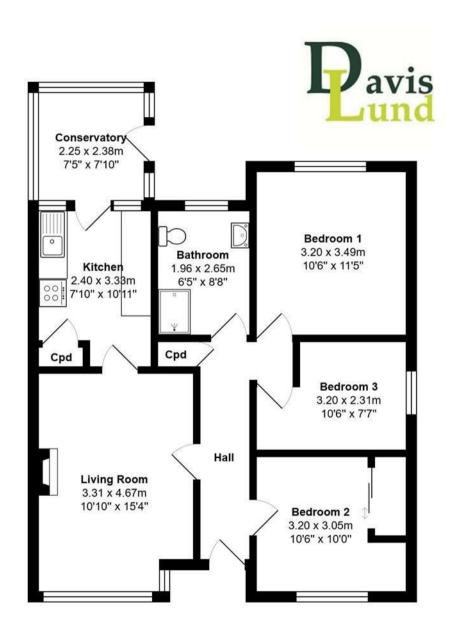

## Accommodation

A spacious three bedroom semi detached bungalow, enjoying a lovely setting and being located in a highly desirable area to the south side of the city, which now offers the opportunity to modernise to personal taste.

The main entrance door leads into the entrance hall, with loft access and a storage cupboard. The living room is located to the front of the property, whilst access is available into the kitchen and conservatory beyond. The kitchen comes fitted with a range of units, plus a further storage cupboard. There are three bedrooms (two doubles and one single) and the fully tiled shower room completes the layout. The property is double glazed and gas central heating is in place.

Externally there are low maintenance gravelled garden to three sides, enclosed with wall and fence boundaries, with the gardens attracting a lot of sunshine throughout the day.

Located in a sought-after residential area on the south side of the city, the property is situated close to schools and amenities, whilst also being near to open countryside. The bypass is available close by, whilst the bungalow is also situated close to the 36 bus route, giving ease of access and a regular service to Harrogate and Leeds.