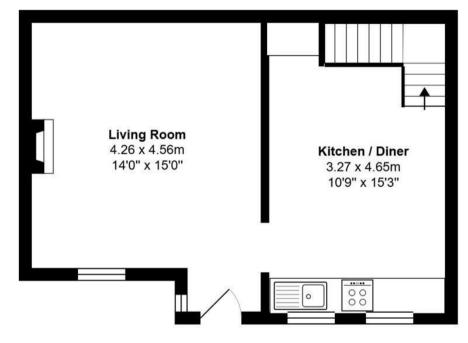

On the ground floor the main entrance door gives access into an entrance porch, which leads open plan into the good size living room, offering a fireplace with gas fire. The kitchen/diner completes the downstairs layout, with stairs rising to the first floor and coming fitted with a range of units. To the first floor there is a landing with storage cupboard, a great size main bedroom, a further single bedroom which houses the boiler and the house bathroom, which comes fitted with a three piece suite. The property comes with double glazing, whilst it also benefits from gas central heating.

Cpd

**Ground Floor** 

VIEWING BY APPOINTMENT ONLY - 01765 602233 - sales@davislund.co.uk - www.davislund.co.uk

MONEY LAUNDERING REGULATIONS 2003 - Intending purchasers will be asked to produce identification and proof of financial status when an offer is received. We would ask for your co-operation in order that there will be no delay in agreeing the sale.