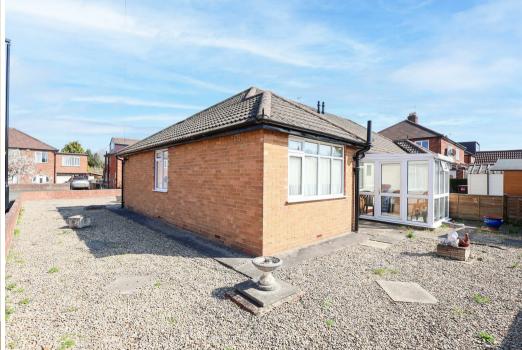

The bungalow sits on a good size low maintenance plot, whilst it has been extended to the rear, with the addition of a conservatory. There is undoubtedly the scope to extend or convert the loft space, as a number of neighbouring property have done, subject to necessary consents. There is also the possibility to drop the kerb and add driveway parking, again subject to obtaining permission.

Externally there are low maintenance gravelled garden to three sides, enclosed with wall and fence boundaries, with the gardens attracting a lot of sunshine throughout the day.

Located in a sought-after residential area on the south side of the city, the property is situated close to schools and amenities, whilst also being near to open countryside. The bypass is available close by, whilst the bungalow is also situated close to the 36 bus route, giving ease of access and a regular service to Harrogate and Leeds.