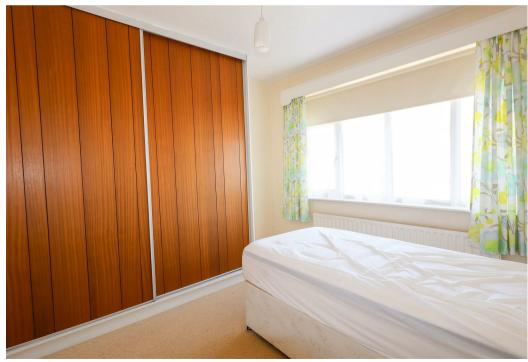

The main entrance door leads into the entrance hall, with loft access and a storage cupboard. The living room is located to the front of the property, whilst access is available into the kitchen and conservatory beyond. The kitchen comes fitted with a range of units, plus a further storage cupboard. There are three bedrooms (two doubles and one single) and the fully tiled shower room completes the layout. The property is double glazed and gas central heating is in place.