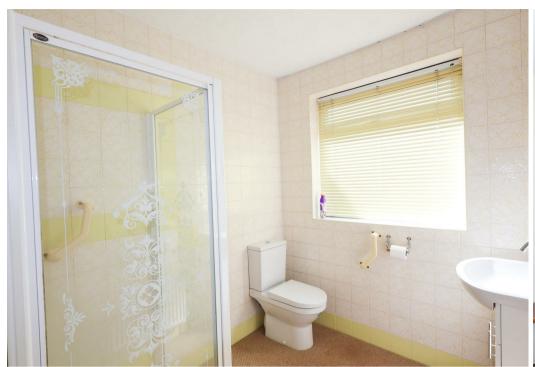

The main entrance door leads into the entrance hall, with loft access and a storage cupboard. The living room is located to the front of the property, whilst access is available into the kitchen and conservatory beyond. The kitchen comes fitted with a range of units, plus a further storage cupboard. There are three bedrooms (two doubles and one single) and the fully tiled shower room completes the layout. The property is double glazed and gas central heating is in place.