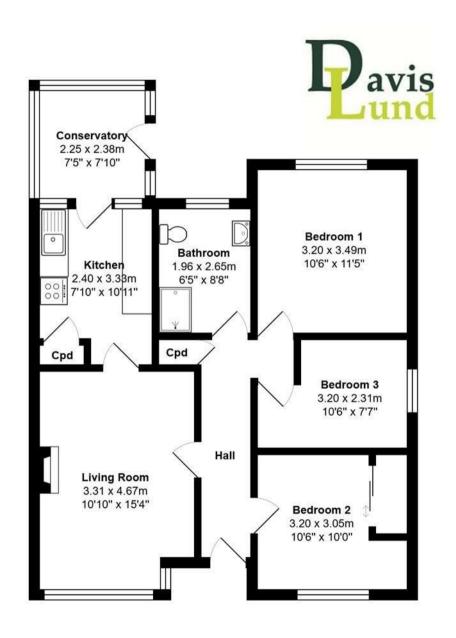

The main entrance door leads into the entrance hall, with loft access and a storage cupboard. The living room is located to the front of the property, whilst access is available into the kitchen and conservatory beyond. The kitchen comes fitted with a range of units, plus a further storage cupboard. There are three bedrooms (two doubles and one single) and the fully tiled shower room completes the layout. The property is double glazed and gas central heating is in place.