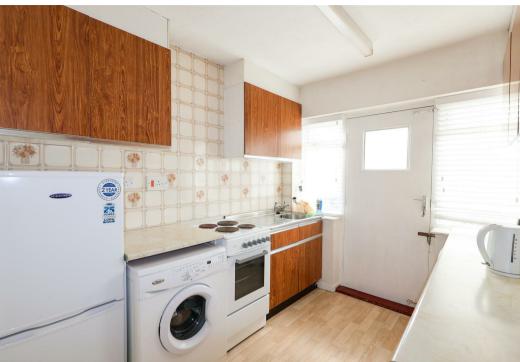

The main entrance door leads into the entrance hall, with loft access and a storage cupboard. The living room is located to the front of the property, whilst access is available into the kitchen and conservatory beyond. The kitchen comes fitted with a range of units, plus a further storage cupboard. There are three bedrooms (two doubles and one single) and the fully tiled shower room completes the layout. The property is double glazed and gas central heating is in place.