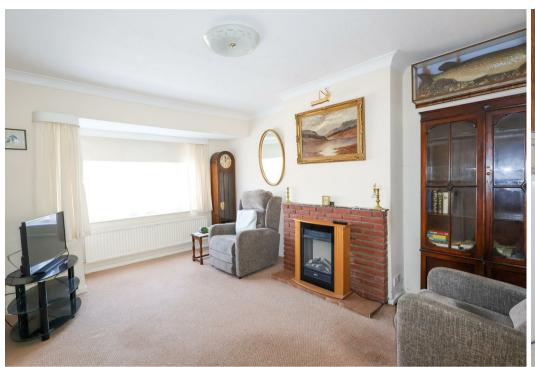

The main entrance door leads into the entrance hall, with loft access and a storage cupboard. The living room is located to the front of the property, whilst access is available into the kitchen and conservatory beyond. The kitchen comes fitted with a range of units, plus a further storage cupboard. There are three bedrooms (two doubles and one single) and the fully tiled shower room completes the layout. The property is double glazed and gas central heating is in place.