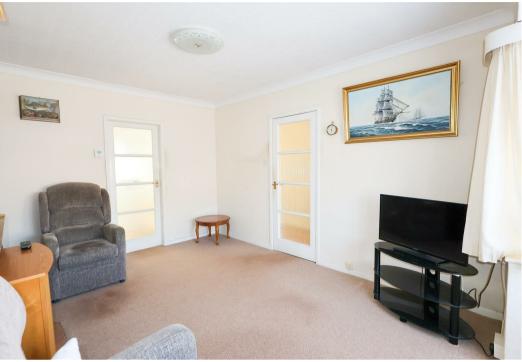

The main entrance door leads into the entrance hall, with loft access and a storage cupboard. The living room is located to the front of the property, whilst access is available into the kitchen and conservatory beyond. The kitchen comes fitted with a range of units, plus a further storage cupboard. There are three bedrooms (two doubles and one single) and the fully tiled shower room completes the layout. The property is double glazed and gas central heating is in place.