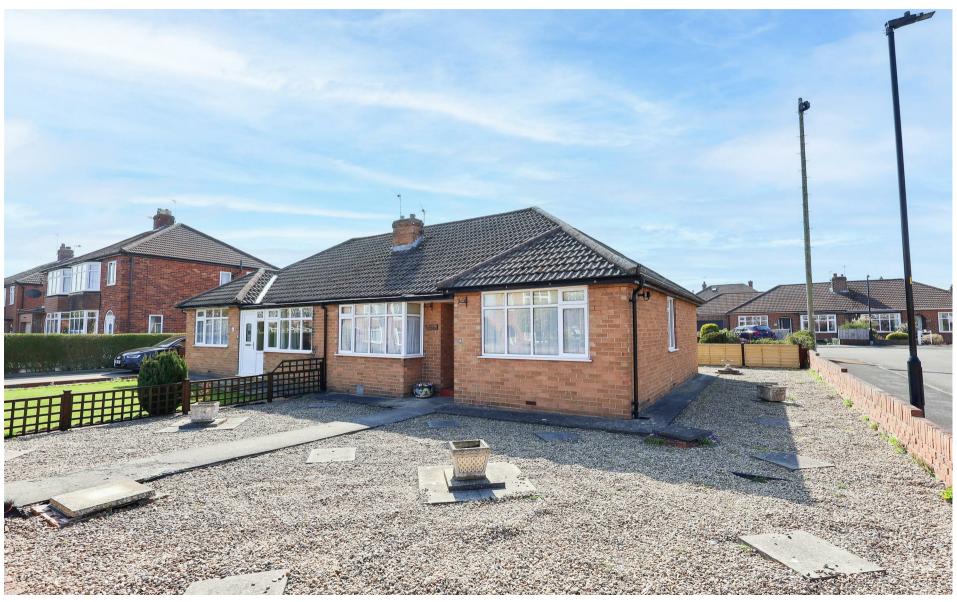

## **Accommodation**

A spacious three bedroom semi detached bungalow, enjoying a lovely setting and being located in a highly desirable area to the south side of the city, which now offers the opportunity to modernise to personal taste.

The bungalow sits on a good size low maintenance plot, whilst it has been extended to the rear, with the addition of a conservatory. There is undoubtedly the scope to extend or convert the loft space, as a number of neighbouring property have done, subject to necessary consents. There is also the possibility to drop the kerb and add driveway parking, again subject to obtaining permission.

Externally there are low maintenance gravelled garden to three sides, enclosed with wall and fence boundaries, with the gardens attracting a lot of sunshine throughout the day.

Located in a sought-after residential area on the south side of the city, the property is situated close to schools and amenities, whilst also being near to open countryside. The bypass is available close by, whilst the bungalow is also situated close to the 36 bus route, giving ease of access and a regular service to Harrogate and Leeds.