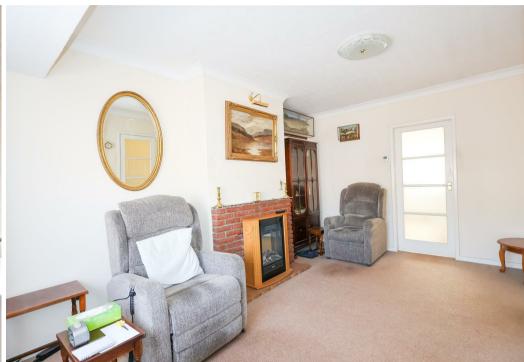

The main entrance door leads into the entrance hall, with loft access and a storage cupboard. The living room is located to the front of the property, whilst access is available into the kitchen and conservatory beyond. The kitchen comes fitted with a range of units, plus a further storage cupboard. There are three bedrooms (two doubles and one single) and the fully tiled shower room completes the layout. The property is double glazed and gas central heating is in place.