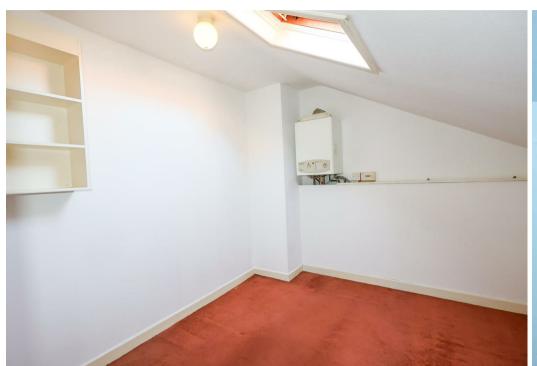

On the ground floor the main entrance door gives access into an entrance porch, which leads open plan into the good size living room, offering a fireplace with gas fire. The kitchen/diner completes the downstairs layout, with stairs rising to the first floor and coming fitted with a range of units. To the first floor there is a landing with storage cupboard, a great size main bedroom, a further single bedroom which houses the boiler and the house bathroom, which comes fitted with a three piece suite. The property comes with double glazing, whilst it also benefits from gas central heating.