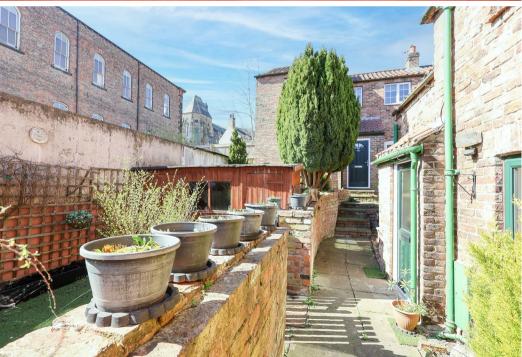

There is a low maintenance courtyard garden to the front of the property, fully enclosed by walled boundaries and designed for ease of maintenance, with a handy timber shed and pedestrian access is also available back onto the main street. Street parking is available close by, on a first come first served basis.