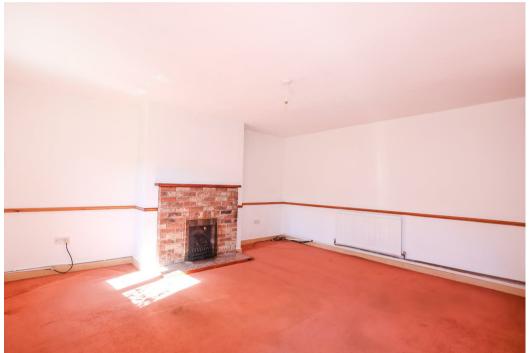

On the ground floor the main entrance door gives access into an entrance porch, which leads open plan into the good size living room, offering a fireplace with gas fire. The kitchen/diner completes the downstairs layout, with stairs rising to the first floor and coming fitted with a range of units. To the first floor there is a landing with storage cupboard, a great size main bedroom, a further single bedroom which houses the boiler and the house bathroom, which comes fitted with a three piece suite. The property comes with double glazing, whilst it also benefits from gas central heating.