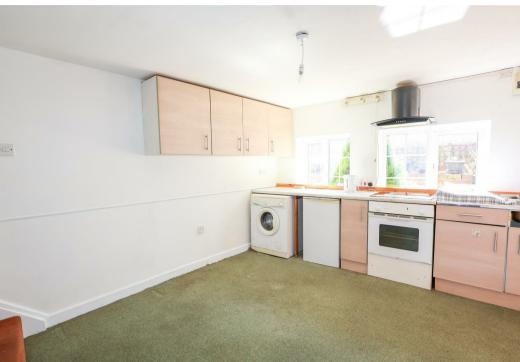

On the ground floor the main entrance door gives access into an entrance porch, which leads open plan into the good size living room, offering a fireplace with gas fire. The kitchen/diner completes the downstairs layout, with stairs rising to the first floor and coming fitted with a range of units. To the first floor there is a landing with storage cupboard, a great size main bedroom, a further single bedroom which houses the boiler and the house bathroom, which comes fitted with a three piece suite. The property comes with double glazing, whilst it also benefits from gas central heating.