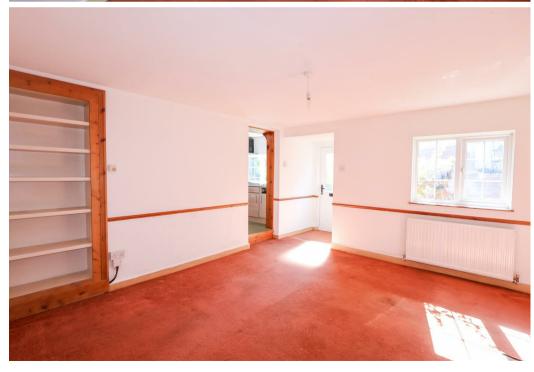

On the ground floor the main entrance door gives access into an entrance porch, which leads open plan into the good size living room, offering a fireplace with gas fire. The kitchen/diner completes the downstairs layout, with stairs rising to the first floor and coming fitted with a range of units. To the first floor there is a landing with storage cupboard, a great size main bedroom, a further single bedroom which houses the boiler and the house bathroom, which comes fitted with a three piece suite. The property comes with double glazing, whilst it also benefits from gas central heating.