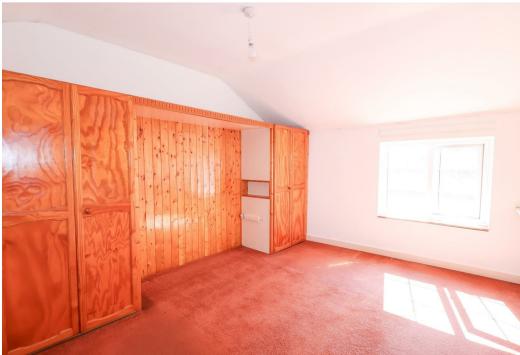

On the ground floor the main entrance door gives access into an entrance porch, which leads open plan into the good size living room, offering a fireplace with gas fire. The kitchen/diner completes the downstairs layout, with stairs rising to the first floor and coming fitted with a range of units. To the first floor there is a landing with storage cupboard, a great size main bedroom, a further single bedroom which houses the boiler and the house bathroom, which comes fitted with a three piece suite. The property comes with double glazing, whilst it also benefits from gas central heating.

The property is sure to be of interest to a range of purchasers and an early viewing is advised for this lovely property, which offers endless potential.

Bedroom 2
2.83 x 2.63m
9'3" x 8'8"

Bedroom 1
3.27 x 3.60m
10'9" x 11'10"