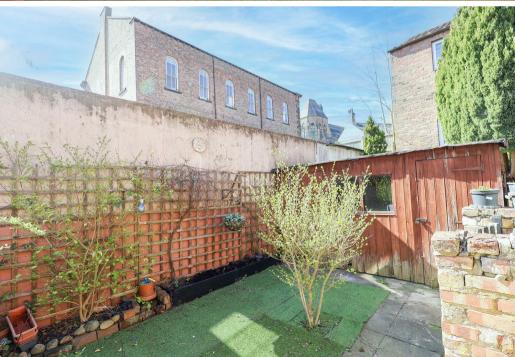

There is a low maintenance courtyard garden to the front of the property, fully enclosed by walled boundaries and designed for ease of maintenance, with a handy timber shed and pedestrian access is also available back onto the main street. Street parking is available close by, on a first come first served basis.