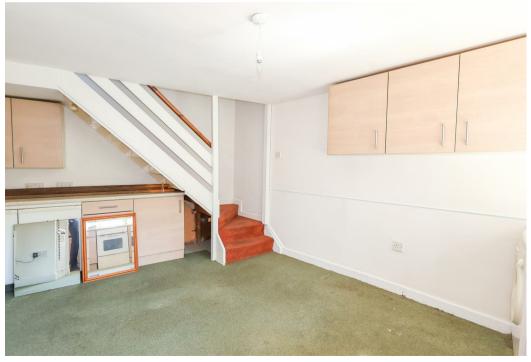

On the ground floor the main entrance door gives access into an entrance porch, which leads open plan into the good size living room, offering a fireplace with gas fire. The kitchen/diner completes the downstairs layout, with stairs rising to the first floor and coming fitted with a range of units. To the first floor there is a landing with storage cupboard, a great size main bedroom, a further single bedroom which houses the boiler and the house bathroom, which comes fitted with a three piece suite. The property comes with double glazing, whilst it also benefits from gas central heating.