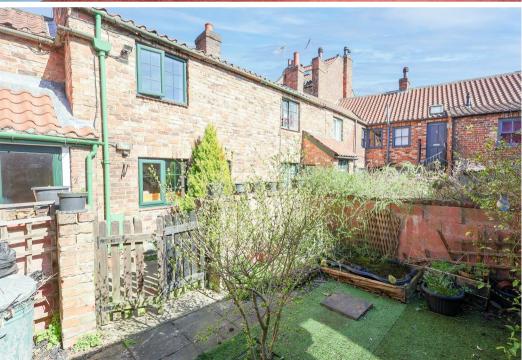

There is a low maintenance courtyard garden to the front of the property, fully enclosed by walled boundaries and designed for ease of maintenance, with a handy timber shed and pedestrian access is also available back onto the main street. Street parking is available close by, on a first come first served basis.