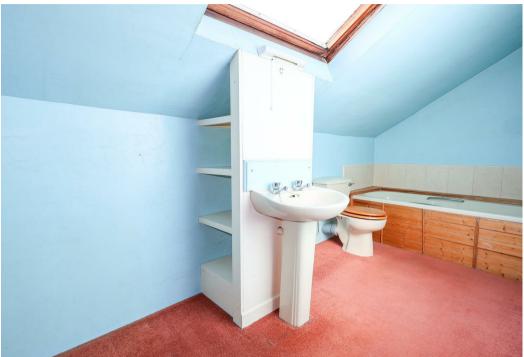

On the ground floor the main entrance door gives access into an entrance porch, which leads open plan into the good size living room, offering a fireplace with gas fire. The kitchen/diner completes the downstairs layout, with stairs rising to the first floor and coming fitted with a range of units. To the first floor there is a landing with storage cupboard, a great size main bedroom, a further single bedroom which houses the boiler and the house bathroom, which comes fitted with a three piece suite. The property comes with double glazing, whilst it also benefits from gas central heating.