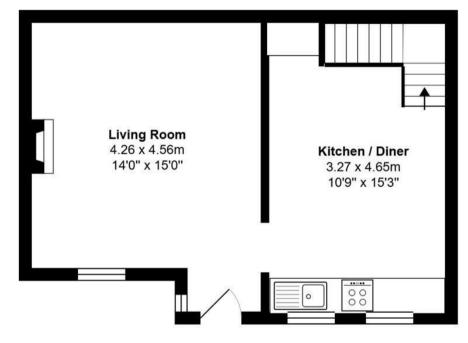

On the ground floor the main entrance door gives access into an entrance porch, which leads open plan into the good size living room, offering a fireplace with gas fire. The kitchen/diner completes the downstairs layout, with stairs rising to the first floor and coming fitted with a range of units. To the first floor there is a landing with storage cupboard, a great size main bedroom, a further single bedroom which houses the boiler and the house bathroom, which comes fitted with a three piece suite. The property comes with double glazing, whilst it also benefits from gas central heating.

The property is sure to be of interest to a range of purchasers and an early viewing is advised for this lovely property, which offers endless potential.

Bedroom 2
2.83 x 2.63m
9'3" x 8'8"

Bedroom 1
3.27 x 3.60m
10'9" x 11'10"