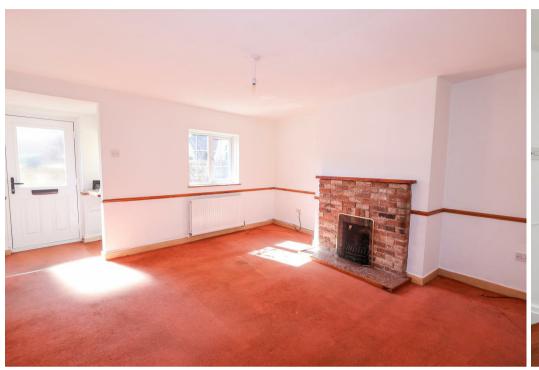

On the ground floor the main entrance door gives access into an entrance porch, which leads open plan into the good size living room, offering a fireplace with gas fire. The kitchen/diner completes the downstairs layout, with stairs rising to the first floor and coming fitted with a range of units. To the first floor there is a landing with storage cupboard, a great size main bedroom, a further single bedroom which houses the boiler and the house bathroom, which comes fitted with a three piece suite. The property comes with double glazing, whilst it also benefits from gas central heating.