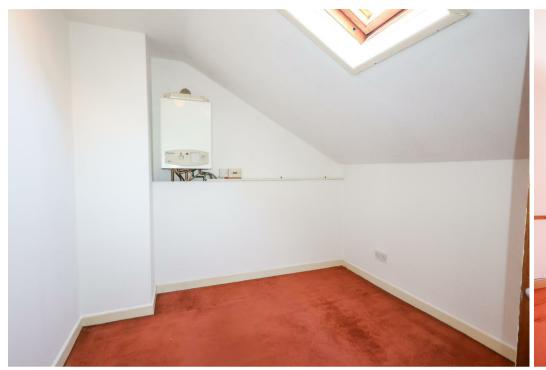

On the ground floor the main entrance door gives access into an entrance porch, which leads open plan into the good size living room, offering a fireplace with gas fire. The kitchen/diner completes the downstairs layout, with stairs rising to the first floor and coming fitted with a range of units. To the first floor there is a landing with storage cupboard, a great size main bedroom, a further single bedroom which houses the boiler and the house bathroom, which comes fitted with a three piece suite. The property comes with double glazing, whilst it also benefits from gas central heating.