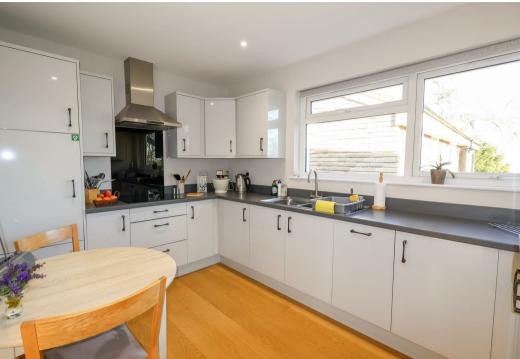

On the ground floor, access is available into a communal entrance hall, servicing just a handful of apartments and with stairs rising to the first floor. Access is available into the private entrance hall and inner hallway beyond, with fitted storage cupboards and a stylishly fitted WC. The open plan lounge/diner offers double aspect views over the grounds and is flooded with light through large windows, whilst also offering a fireplace with electric fire. Two doors lead into the modern kitchen, again enjoying lovely views and fitted with a range of units and integrated appliances. The utility room comes fitted with units to match, housing the gas central heating boiler and with space and plumbing for a washing machine and dryer, plus space for a freezer. The main bedroom is a fantastic size, fitted with an extensive range of furniture, whilst the guest bedroom is also a great size, again offering fitted wardrobes. The modern shower room completes the layout, again fitted to a high standard, with quality fixtures and fittings used.