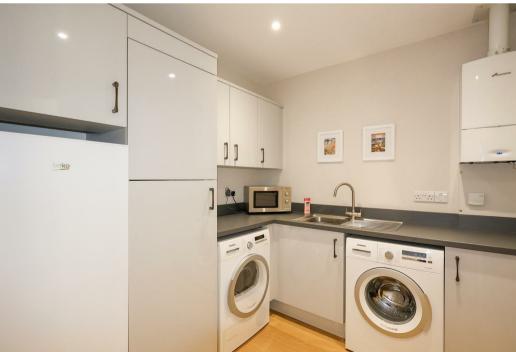

On the ground floor, access is available into a communal entrance hall, servicing just a handful of apartments and with stairs rising to the first floor. Access is available into the private entrance hall and inner hallway beyond, with fitted storage cupboards and a stylishly fitted WC. The open plan lounge/diner offers double aspect views over the grounds and is flooded with light through large windows, whilst also offering a fireplace with electric fire. Two doors lead into the modern kitchen, again enjoying lovely views and fitted with a range of units and integrated appliances. The utility room comes fitted with units to match, housing the gas central heating boiler and with space and plumbing for a washing machine and dryer, plus space for a freezer. The main bedroom is a fantastic size, fitted with an extensive range of furniture, whilst the guest bedroom is also a great size, again offering fitted wardrobes. The modern shower room completes the layout, again fitted to a high standard, with quality fixtures and fittings used.