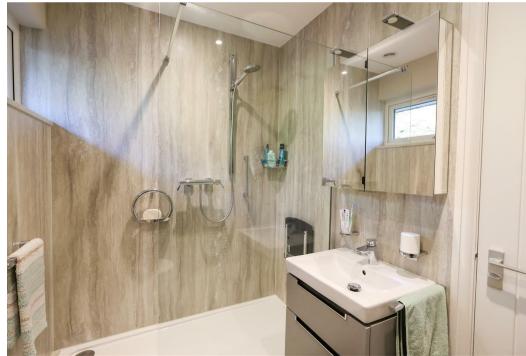

On the ground floor, access is available into a communal entrance hall, servicing just a handful of apartments and with stairs rising to the first floor. Access is available into the private entrance hall and inner hallway beyond, with fitted storage cupboards and a stylishly fitted WC. The open plan lounge/diner offers double aspect views over the grounds and is flooded with light through large windows, whilst also offering a fireplace with electric fire. Two doors lead into the modern kitchen, again enjoying lovely views and fitted with a range of units and integrated appliances. The utility room comes fitted with units to match, housing the gas central heating boiler and with space and plumbing for a washing machine and dryer, plus space for a freezer. The main bedroom is a fantastic size, fitted with an extensive range of furniture, whilst the guest bedroom is also a great size, again offering fitted wardrobes. The modern shower room completes the layout, again fitted to a high standard, with quality fixtures and fittings used.