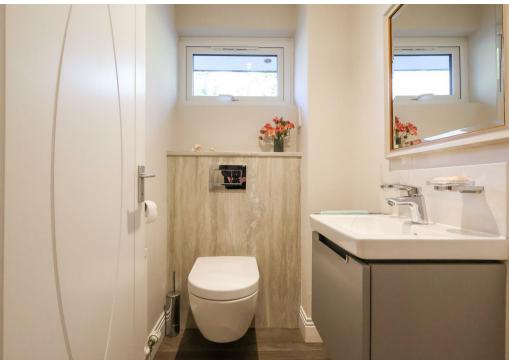

On the ground floor, access is available into a communal entrance hall, servicing just a handful of apartments and with stairs rising to the first floor. Access is available into the private entrance hall and inner hallway beyond, with fitted storage cupboards and a stylishly fitted WC. The open plan lounge/diner offers double aspect views over the grounds and is flooded with light through large windows, whilst also offering a fireplace with electric fire. Two doors lead into the modern kitchen, again enjoying lovely views and fitted with a range of units and integrated appliances. The utility room comes fitted with units to match, housing the gas central heating boiler and with space and plumbing for a washing machine and dryer, plus space for a freezer. The main bedroom is a fantastic size, fitted with an extensive range of furniture, whilst the guest bedroom is also a great size, again offering fitted wardrobes. The modern shower room completes the layout, again fitted to a high standard, with quality fixtures and fittings used.