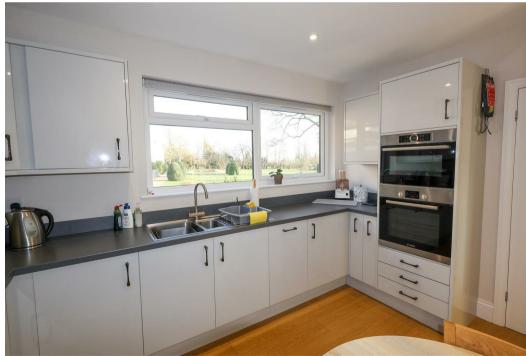

On the ground floor, access is available into a communal entrance hall, servicing just a handful of apartments and with stairs rising to the first floor. Access is available into the private entrance hall and inner hallway beyond, with fitted storage cupboards and a stylishly fitted WC. The open plan lounge/diner offers double aspect views over the grounds and is flooded with light through large windows, whilst also offering a fireplace with electric fire. Two doors lead into the modern kitchen, again enjoying lovely views and fitted with a range of units and integrated appliances. The utility room comes fitted with units to match, housing the gas central heating boiler and with space and plumbing for a washing machine and dryer, plus space for a freezer. The main bedroom is a fantastic size, fitted with an extensive range of furniture, whilst the guest bedroom is also a great size, again offering fitted wardrobes. The modern shower room completes the layout, again fitted to a high standard, with quality fixtures and fittings used.