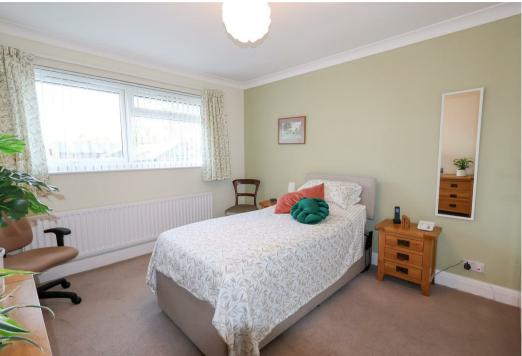

On the ground floor, access is available into a communal entrance hall, servicing just a handful of apartments and with stairs rising to the first floor. Access is available into the private entrance hall and inner hallway beyond, with fitted storage cupboards and a stylishly fitted WC. The open plan lounge/diner offers double aspect views over the grounds and is flooded with light through large windows, whilst also offering a fireplace with electric fire. Two doors lead into the modern kitchen, again enjoying lovely views and fitted with a range of units and integrated appliances. The utility room comes fitted with units to match, housing the gas central heating boiler and with space and plumbing for a washing machine and dryer, plus space for a freezer. The main bedroom is a fantastic size, fitted with an extensive range of furniture, whilst the guest bedroom is also a great size, again offering fitted wardrobes. The modern shower room completes the layout, again fitted to a high standard, with quality fixtures and fittings used.