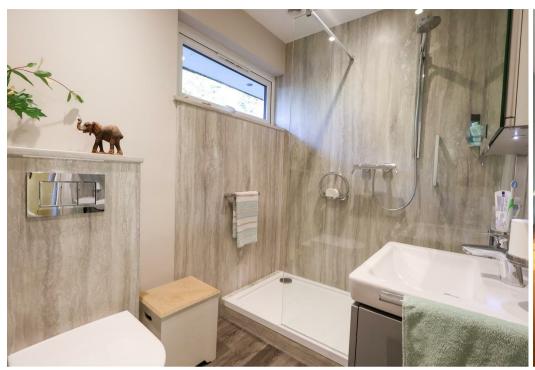

On the ground floor, access is available into a communal entrance hall, servicing just a handful of apartments and with stairs rising to the first floor. Access is available into the private entrance hall and inner hallway beyond, with fitted storage cupboards and a stylishly fitted WC. The open plan lounge/diner offers double aspect views over the grounds and is flooded with light through large windows, whilst also offering a fireplace with electric fire. Two doors lead into the modern kitchen, again enjoying lovely views and fitted with a range of units and integrated appliances. The utility room comes fitted with units to match, housing the gas central heating boiler and with space and plumbing for a washing machine and dryer, plus space for a freezer. The main bedroom is a fantastic size, fitted with an extensive range of furniture, whilst the guest bedroom is also a great size, again offering fitted wardrobes. The modern shower room completes the layout, again fitted to a high standard, with quality fixtures and fittings used.