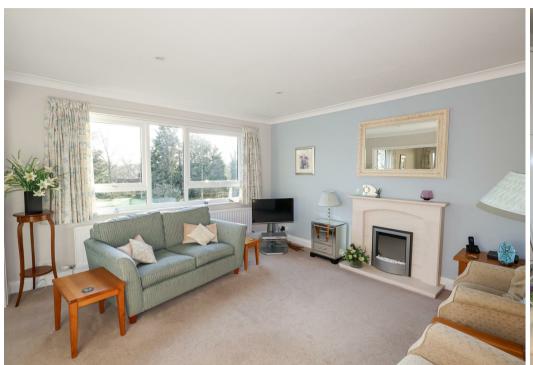

On the ground floor, access is available into a communal entrance hall, servicing just a handful of apartments and with stairs rising to the first floor. Access is available into the private entrance hall and inner hallway beyond, with fitted storage cupboards and a stylishly fitted WC. The open plan lounge/diner offers double aspect views over the grounds and is flooded with light through large windows, whilst also offering a fireplace with electric fire. Two doors lead into the modern kitchen, again enjoying lovely views and fitted with a range of units and integrated appliances. The utility room comes fitted with units to match, housing the gas central heating boiler and with space and plumbing for a washing machine and dryer, plus space for a freezer. The main bedroom is a fantastic size, fitted with an extensive range of furniture, whilst the guest bedroom is also a great size, again offering fitted wardrobes. The modern shower room completes the layout, again fitted to a high standard, with quality fixtures and fittings used.