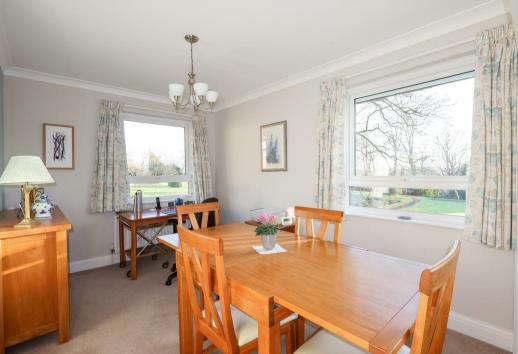

On the ground floor, access is available into a communal entrance hall, servicing just a handful of apartments and with stairs rising to the first floor. Access is available into the private entrance hall and inner hallway beyond, with fitted storage cupboards and a stylishly fitted WC. The open plan lounge/diner offers double aspect views over the grounds and is flooded with light through large windows, whilst also offering a fireplace with electric fire. Two doors lead into the modern kitchen, again enjoying lovely views and fitted with a range of units and integrated appliances. The utility room comes fitted with units to match, housing the gas central heating boiler and with space and plumbing for a washing machine and dryer, plus space for a freezer. The main bedroom is a fantastic size, fitted with an extensive range of furniture, whilst the guest bedroom is also a great size, again offering fitted wardrobes. The modern shower room completes the layout, again fitted to a high standard, with quality fixtures and fittings used.