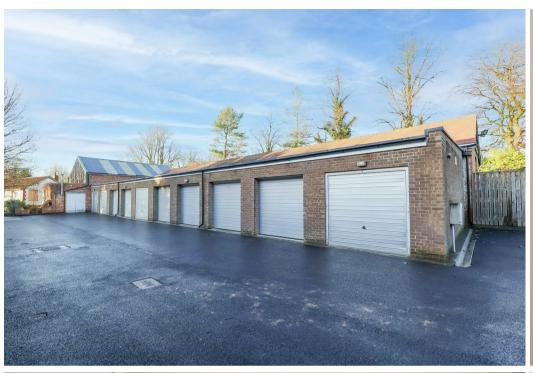

Located just a short flat walk from the city centre, the property is ideally situated for access to Ripon's array of shops of amenities, with the benefit of not having to drive. Externally The property is surrounded by well kept gardens, whilst a single garage (with power and electric door) and parking are also available.