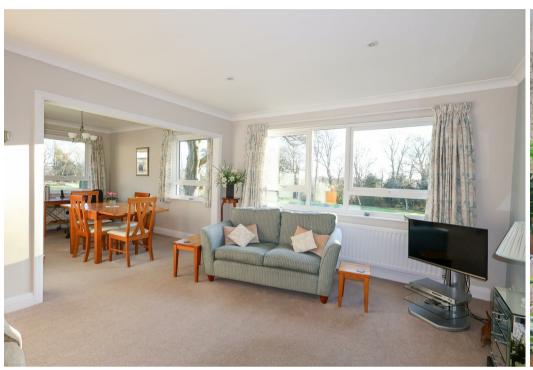

On the ground floor, access is available into a communal entrance hall, servicing just a handful of apartments and with stairs rising to the first floor. Access is available into the private entrance hall and inner hallway beyond, with fitted storage cupboards and a stylishly fitted WC. The open plan lounge/diner offers double aspect views over the grounds and is flooded with light through large windows, whilst also offering a fireplace with electric fire. Two doors lead into the modern kitchen, again enjoying lovely views and fitted with a range of units and integrated appliances. The utility room comes fitted with units to match, housing the gas central heating boiler and with space and plumbing for a washing machine and dryer, plus space for a freezer. The main bedroom is a fantastic size, fitted with an extensive range of furniture, whilst the guest bedroom is also a great size, again offering fitted wardrobes. The modern shower room completes the layout, again fitted to a high standard, with quality fixtures and fittings used.