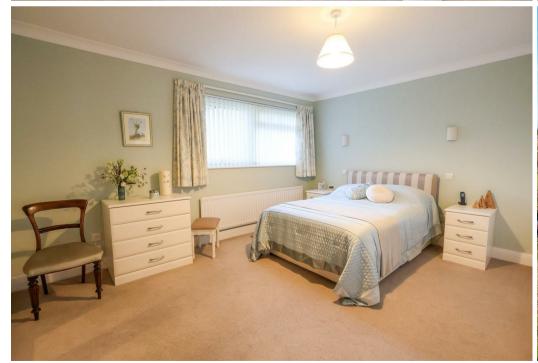

On the ground floor, access is available into a communal entrance hall, servicing just a handful of apartments and with stairs rising to the first floor. Access is available into the private entrance hall and inner hallway beyond, with fitted storage cupboards and a stylishly fitted WC. The open plan lounge/diner offers double aspect views over the grounds and is flooded with light through large windows, whilst also offering a fireplace with electric fire. Two doors lead into the modern kitchen, again enjoying lovely views and fitted with a range of units and integrated appliances. The utility room comes fitted with units to match, housing the gas central heating boiler and with space and plumbing for a washing machine and dryer, plus space for a freezer. The main bedroom is a fantastic size, fitted with an extensive range of furniture, whilst the guest bedroom is also a great size, again offering fitted wardrobes. The modern shower room completes the layout, again fitted to a high standard, with quality fixtures and fittings used.